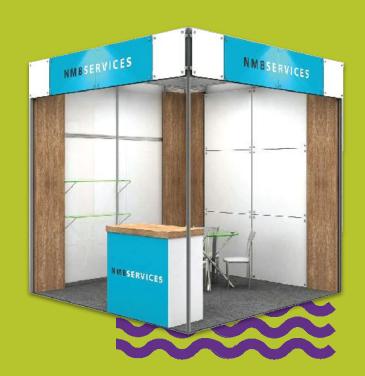

**25.438** m² total exhibition

visitor satisfaction rate

6m<sup>2</sup>
Booth

9m<sup>2</sup>

12m<sup>2</sup>

**Booth** 

**Investment:** 

USD 3.833,00