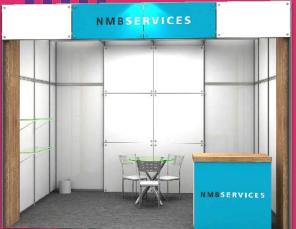

**25.438** m² total exhibition

visitor satisfaction rate

6m<sup>2</sup>
Booth

9m<sup>2</sup>

12m<sup>2</sup>

**Booth** 

**Investment:** 

USD 3.833,00

## 9m<sup>2</sup>

**Booth** 

**Investment:** 

**USD 5.726,00** 

\*with mandatory fees included

## 12m<sup>2</sup>

**Booth** 

**Investment:** 

USD 7.620,00

\*with mandatory fees included