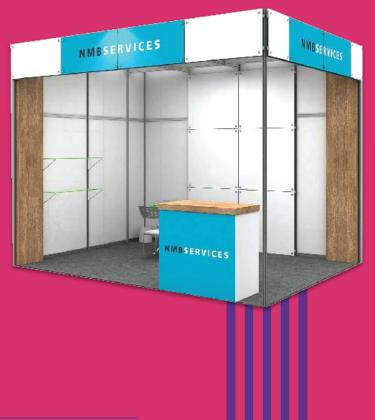

**25.438** m² total exhibition

visitor satisfaction rate

6m<sup>2</sup>
Booth

9m<sup>2</sup>

12m<sup>2</sup>

**Booth** 

**Investment:** 

USD 3.833,00

## 9m<sup>2</sup>

**Booth** 

**Investment:** 

**USD 5.726,00** 

\*with mandatory fees included

## 12m<sup>2</sup>

**Booth** 

**Investment:** 

USD 7.620,00

\*with mandatory fees included