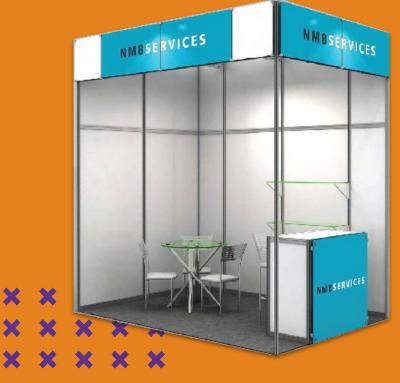

**25.438** m² total exhibition

visitor satisfaction rate

6m<sup>2</sup>
Booth

9m<sup>2</sup>

12m<sup>2</sup>

**Booth** 

**Investment:** 

USD 3.833,00

## 9m<sup>2</sup>

**Booth** 

**Investment:** 

**USD 5.726,00** 

\*with mandatory fees included

## 12m<sup>2</sup>

**Booth** 

**Investment:** 

USD 7.620,00

\*with mandatory fees included