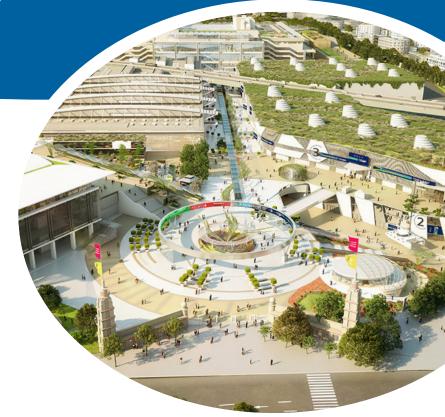

# **EXHIBIT ALONGSIDE...**

Paris Porte de Versailles. An exhibition Parc right in the city

We have moved Fi Europe 2022 to Paris Porte de Versailles, a more central and practical location.

- Centrally located and more easily accessible compared to the earlier venue
- Renovated with better facilities
- Larger exhibition space of 75,000+ sqm
- More opportunity to enjoy Paris, better choices of accomodation and activities outside the event