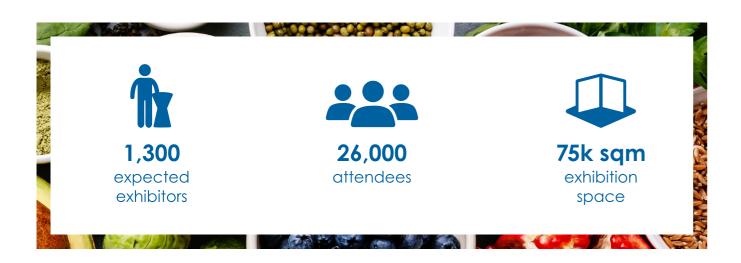

# **EXHIBIT ALONGSIDE...**

Paris Porte de Versailles. An exhibition Parc right in the city

We have moved Fi Europe 2022 to Paris Porte de Versailles, a more central and practical location.

- Centrally located and more easily accessible compared to the earlier venue
- Renovated with better facilities
- Larger exhibition space of 75,000+ sqm
- More opportunity to enjoy Paris, better choices of accomodation and activities outside the event