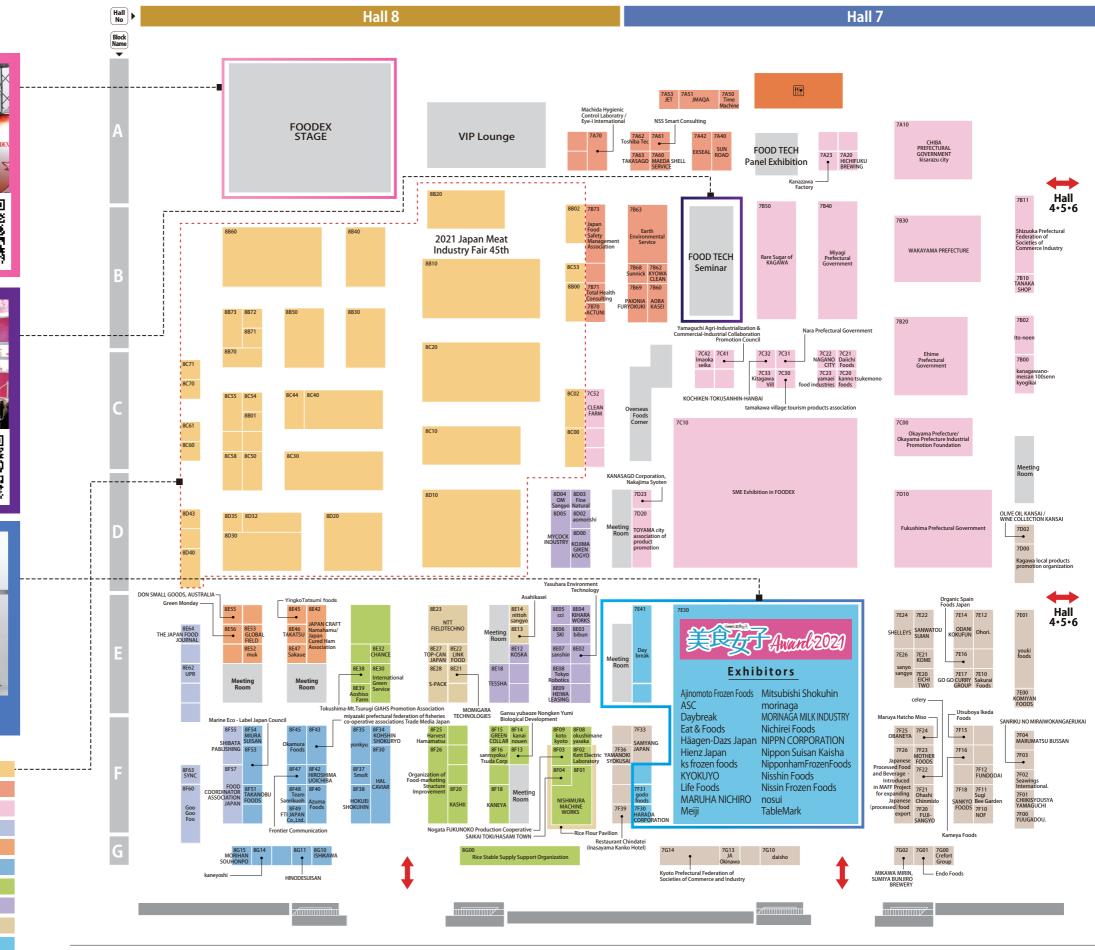

### **11** Exhibitors List

#### Domestic Exhibitors

| ABEKO-SEIKA<br>ACTUNI<br>ADAPTGEN PHARMACEUTICAL<br>AGAI TRADING<br>Aichi Pref<br>* IIDANOUEN<br>* KANKYO SHUZOU<br>* KIYOSUZAKURAJOUZOU<br>* KOUSUKE<br>* Nanzan-en Tea Corporation<br>* NISHIO SEIFUN<br>* SUMIYA BUNJIROU SHOUTEN<br>* TAKUSEI<br>* TOYOHASHI RYOUSHOKU KOUGYOU | 6F3<br>7B7<br>6F4<br>6D3<br>6B3 |
|------------------------------------------------------------------------------------------------------------------------------------------------------------------------------------------------------------------------------------------------------------------------------------|---------------------------------|
| ADAPTGEN PHARMACEUTICAL<br>AGAI TRADING<br>Aichi Pref<br>* IIDANOUEN<br>* KANKYO SHUZOU<br>* KIYOSUZAKURAJOUZOU<br>* KOUSUKE<br>* Nanzan-en Tea Corporation<br>* NISHIO SEIFUN<br>* SUMIYA BUNJIROU SHOUTEN<br>* TAKUSEI<br>* TOYOHASHI RYOUSHOKU KOUGYOU                          | 6F4<br>6D3                      |
| Aichi Pref<br>* IIDANOUEN<br>* KANKYO SHUZOU<br>* KIYOSUZAKURAJOUZOU<br>* KOUSUKE<br>* Nanzan-en Tea Corporation<br>* NISHIO SEIFUN<br>* SUMIYA BUNJIROU SHOUTEN<br>* TAKUSEI<br>* TOYOHASHI RYOUSHOKU KOUGYOU                                                                     |                                 |
| <ul> <li>* IIDANOUEN</li> <li>* KANKYO SHUZOU</li> <li>* KIYOSUZAKURAJOUZOU</li> <li>* KOUSUKE</li> <li>* Nanzan-en Tea Corporation</li> <li>* NISHIO SEIFUN</li> <li>* SUMIYA BUNJIROU SHOUTEN</li> <li>* TAKUSEI</li> <li>* TOYOHASHI RYOUSHOKU KOUGYOU</li> </ul>               | 6B3.                            |
| * KANKYO SHUZOU<br>* KIYOSUZAKURAJOUZOU<br>* KOUSUKE<br>* Nanzan-en Tea Corporation<br>* NISHIO SEIFUN<br>* SUMIYA BUNJIROU SHOUTEN<br>* TAKUSEI<br>* TOYOHASHI RYOUSHOKU KOUGYOU                                                                                                  |                                 |
| * KIYOSUZAKURAJOUZOU<br>* KOUSUKE<br>* Nanzan-en Tea Corporation<br>* NISHIO SEIFUN<br>* SUMIYA BUNJIROU SHOUTEN<br>* TAKUSEI<br>* TOYOHASHI RYOUSHOKU KOUGYOU                                                                                                                     |                                 |
| <ul> <li>* KOUSUKE</li> <li>* Nanzan-en Tea Corporation</li> <li>* NISHIO SEIFUN</li> <li>* SUMIYA BUNJIROU SHOUTEN</li> <li>* TAKUSEI</li> <li>* TOYOHASHI RYOUSHOKU KOUGYOU</li> </ul>                                                                                           |                                 |
| <ul> <li>* Nanzan-en Tea Corporation</li> <li>* NISHIO SEIFUN</li> <li>* SUMIYA BUNJIROU SHOUTEN</li> <li>* TAKUSEI</li> <li>* TOYOHASHI RYOUSHOKU KOUGYOU</li> </ul>                                                                                                              |                                 |
| * NISHIO SEIFUN<br>* SUMIYA BUNJIROU SHOUTEN<br>* TAKUSEI<br>* TOYOHASHI RYOUSHOKU KOUGYOU                                                                                                                                                                                         |                                 |
| * SUMIYA BUNJIROU SHOUTEN<br>* TAKUSEI<br>* TOYOHASHI RYOUSHOKU KOUGYOU                                                                                                                                                                                                            |                                 |
| * TAKUSEI<br>* TOYOHASHI RYOUSHOKU KOUGYOU                                                                                                                                                                                                                                         |                                 |
| * TOYOHASHI RYOUSHOKU KOUGYOU                                                                                                                                                                                                                                                      |                                 |
|                                                                                                                                                                                                                                                                                    |                                 |
|                                                                                                                                                                                                                                                                                    |                                 |
| * TUKUSHIYA                                                                                                                                                                                                                                                                        | 752                             |
| Ajinomoto Frozen Foods<br>Akanemaru                                                                                                                                                                                                                                                | 7E3<br>6A2                      |
| ALISHAN                                                                                                                                                                                                                                                                            | 6G1                             |
| All Round Tea Company                                                                                                                                                                                                                                                              | 6B6                             |
| ALLEGRESSE                                                                                                                                                                                                                                                                         | 6C2                             |
| Alto Trading                                                                                                                                                                                                                                                                       | 6F1                             |
| and D                                                                                                                                                                                                                                                                              | 6F0                             |
| ANDE                                                                                                                                                                                                                                                                               | 6E6                             |
| AOBAKASEI                                                                                                                                                                                                                                                                          | 7B6                             |
| AOI SEICHA                                                                                                                                                                                                                                                                         | 6G2                             |
| Aomorishi                                                                                                                                                                                                                                                                          | 8D0                             |
| Aoshiso Farm                                                                                                                                                                                                                                                                       | 8E3                             |
| Apurevu Trading                                                                                                                                                                                                                                                                    | 6F0                             |
| ASAHARA                                                                                                                                                                                                                                                                            | 6A2                             |
| Asahi Kasei                                                                                                                                                                                                                                                                        | 8E1                             |
| ASC                                                                                                                                                                                                                                                                                | 7E3                             |
| ASMILE JAPAN                                                                                                                                                                                                                                                                       | 6D5                             |
| ASSISTVALEUR                                                                                                                                                                                                                                                                       | 6E2                             |
| ASTRADE/RICHARD TEA                                                                                                                                                                                                                                                                | 6E2                             |
| Azuma Foods                                                                                                                                                                                                                                                                        | 8F4                             |
| B                                                                                                                                                                                                                                                                                  | CA4                             |
| Baeren Brewery<br>BALD HILLS                                                                                                                                                                                                                                                       | 6A4<br>6C4                      |
| Baltic Gastronomy Leaders                                                                                                                                                                                                                                                          | 6F2                             |
| BeansTokyo                                                                                                                                                                                                                                                                         | 6C1                             |
| b-h                                                                                                                                                                                                                                                                                | 6A4                             |
| bibun                                                                                                                                                                                                                                                                              | 8E0                             |
| BLESSED FOODS JAPAN                                                                                                                                                                                                                                                                | 6F1                             |
| Brown Rice Cafe                                                                                                                                                                                                                                                                    | 6G2                             |
| BULK FIXTURES JAPAN                                                                                                                                                                                                                                                                | 6F3                             |
| С                                                                                                                                                                                                                                                                                  | 750                             |
| celery                                                                                                                                                                                                                                                                             | 7F2                             |
| ChaCha                                                                                                                                                                                                                                                                             | 6E5                             |
| Chameleon & Co.                                                                                                                                                                                                                                                                    | 6E0                             |
|                                                                                                                                                                                                                                                                                    | 8E3                             |
| CHIBA PREFECTURAL GOVERNMENT * AOYAGI FOOD                                                                                                                                                                                                                                         | 7A1                             |
| * Asahi Meat Cooperative                                                                                                                                                                                                                                                           |                                 |
| * CHEF MEAT CHIGUSA                                                                                                                                                                                                                                                                |                                 |
| * Kamagaya Select Shop                                                                                                                                                                                                                                                             |                                 |
| * Maruyuu                                                                                                                                                                                                                                                                          |                                 |
| * Misuzu                                                                                                                                                                                                                                                                           |                                 |
| * Miyakoichi                                                                                                                                                                                                                                                                       |                                 |
| * Mr.Sotetsu                                                                                                                                                                                                                                                                       |                                 |
| * ORANDAYA                                                                                                                                                                                                                                                                         |                                 |
| * SHINGURA                                                                                                                                                                                                                                                                         |                                 |
| * Shuuwa Industrial                                                                                                                                                                                                                                                                |                                 |
| * SUZUKI FOODS                                                                                                                                                                                                                                                                     |                                 |
| * Yamada Food Service                                                                                                                                                                                                                                                              |                                 |
| * KISARAZU MARKET CO.                                                                                                                                                                                                                                                              |                                 |
| * Kisarazu Nettaimura                                                                                                                                                                                                                                                              |                                 |
| * LIO INK.                                                                                                                                                                                                                                                                         |                                 |
| * MATSUKI SHOJI                                                                                                                                                                                                                                                                    |                                 |
| CHIIKISYOUSYA YAMAGUCHI                                                                                                                                                                                                                                                            | 7F0                             |
| Choshiya                                                                                                                                                                                                                                                                           | 6F3                             |
| CHOYA UMESHU                                                                                                                                                                                                                                                                       | 5C4                             |
| CLEANFARM                                                                                                                                                                                                                                                                          | 7C5                             |
|                                                                                                                                                                                                                                                                                    | 6F2                             |
| commons2                                                                                                                                                                                                                                                                           | 6F5                             |
| commons2<br>COSANA                                                                                                                                                                                                                                                                 |                                 |
| COSANA<br>Crefort Group                                                                                                                                                                                                                                                            |                                 |
| COSANA<br>Crefort Group<br>Ctraum                                                                                                                                                                                                                                                  | 6C5                             |
|                                                                                                                                                                                                                                                                                    | 7G0<br>6C5<br>6C5               |