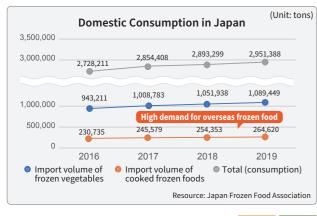

#### 1. Customers' rising demand (market)

With the key words of convenience / health / preference, the 'new-normal' lifestyles after pandemic, the demand for a wide variety of Frozen Food is continuously increasing in Japan.