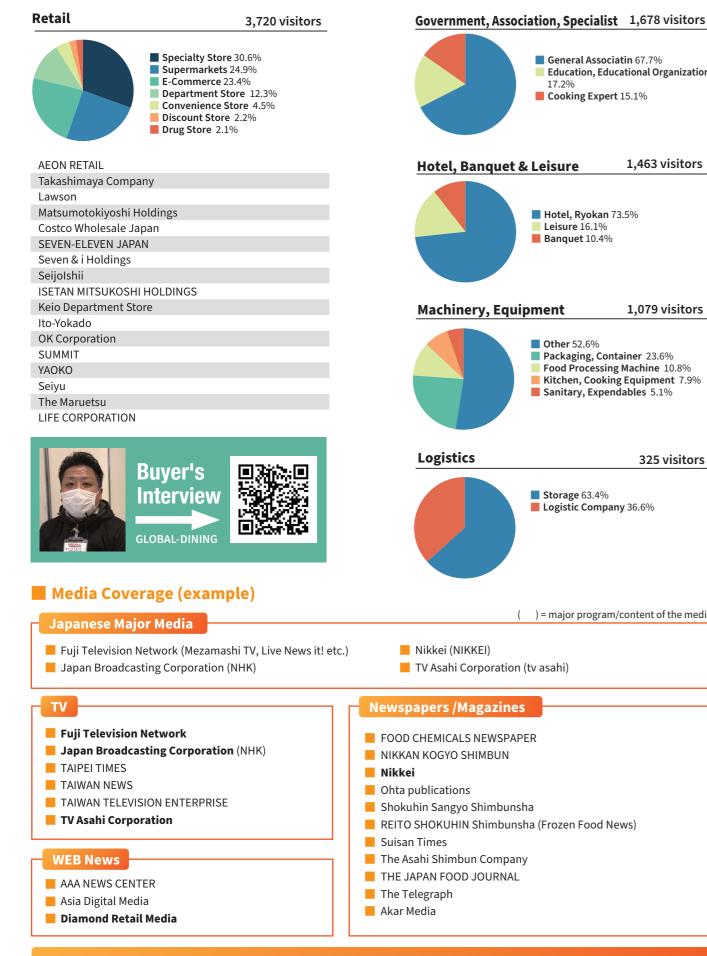

#### By Industry Sector

1,619m<sup>2</sup>

OVERSEAS

5.175m

| Number of V           | isitors                                                                                                                  |
|-----------------------|--------------------------------------------------------------------------------------------------------------------------|
| 8,152 visitors        | <b>4,237</b> compa                                                                                                       |
| <b>4,941</b> visitors | <b>2,753</b> comp                                                                                                        |
| 4,093 visitors        | <b>2,040</b> comp                                                                                                        |
| 3,720 visitors        | <b>1,983</b> compa                                                                                                       |
| 1,678 visitors        | 877 comp                                                                                                                 |
| 1,463 visitors        | <b>684</b> compa                                                                                                         |
| <b>1,079</b> visitors | <b>533</b> compa                                                                                                         |
| 325 visitors          | <b>177</b> compa                                                                                                         |
| <b>303</b> visitors   |                                                                                                                          |
|                       | 4,941 visitors<br>4,093 visitors<br>3,720 visitors<br>1,678 visitors<br>1,463 visitors<br>1,079 visitors<br>325 visitors |

### Education, Educational Organization 1,463 visitors business through the meetings with potential buyers. Results **Pre-scheduled** appointments 1,079 visitors Buyers Food Processing Machine 10.8% RETAIL Kitchen, Cooking Equipment 7.9% Seijoishii Halloday OK Corporation Bio c' Bon Japon GINZA Cozy Corner Matsumotokiyoshi GENKY STÓRES INC SUNDI Lawsonstore100 TSURUYA CORPORATION CGC JAPAN 325 visitors What kind of products are retailers looking for? jam, ethnic products, retort pouch foods E-COMMERCE Jupiter Shop Channel Products that can add value, can be manufactured originally ( ) = major program/content of the media STEAK HC CGC RONCOBILLY Bio 🗲 Bon TSURUYA **GENKY** IN Buyer's Voice Seiiolshii