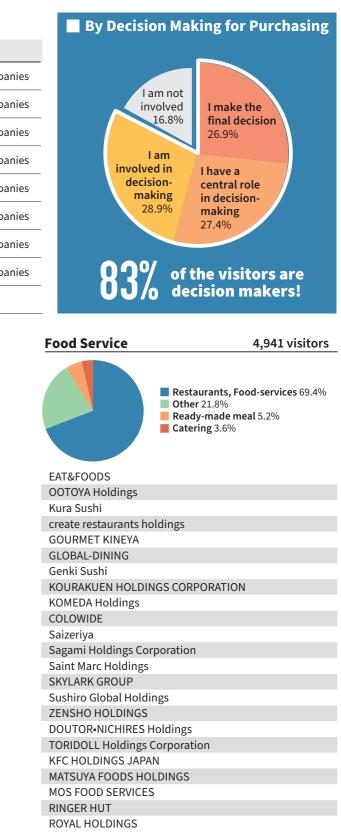

#### By Industry Sector

1,619m<sup>2</sup>

OVERSEAS

5.175m

| Number of V           | isitors                                                                                                                  |
|-----------------------|--------------------------------------------------------------------------------------------------------------------------|
| 8,152 visitors        | <b>4,237</b> compa                                                                                                       |
| <b>4,941</b> visitors | <b>2,753</b> comp                                                                                                        |
| 4,093 visitors        | <b>2,040</b> comp                                                                                                        |
| 3,720 visitors        | <b>1,983</b> compa                                                                                                       |
| 1,678 visitors        | 877 comp                                                                                                                 |
| 1,463 visitors        | <b>684</b> compa                                                                                                         |
| <b>1,079</b> visitors | <b>533</b> compa                                                                                                         |
| 325 visitors          | <b>177</b> compa                                                                                                         |
| <b>303</b> visitors   |                                                                                                                          |
|                       | 4,941 visitors<br>4,093 visitors<br>3,720 visitors<br>1,678 visitors<br>1,463 visitors<br>1,079 visitors<br>325 visitors |

#### Trading/Wholesale

#### 8,152 visitors

Domestic Food & Beverage 56.4% Imported Food & Beverages 30.5% No specified category 13.1%

| ł | Kobe Bussan            |
|---|------------------------|
| 1 | Mitsubishi Shokuhin    |
| 1 | NIHON SHURUI HANBAI    |
| [ | Dah Chong Hong (Japan) |
| 1 | Nichifutsu Shoji       |
| ٦ | TOMOE CORPORATION      |
|   | JAPAN EUROPE TRADING   |
|   | SUMITOMO CORPORATION   |
| 9 | SeinoShoji             |
| 1 | TOCHU Corporation      |