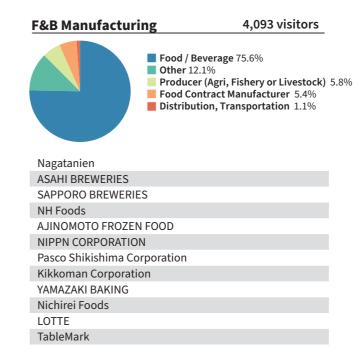

#### By Industry Sector

1,619m<sup>2</sup>

OVERSEAS

5.175m

| Number of V           | isitors                                                                                                                  |
|-----------------------|--------------------------------------------------------------------------------------------------------------------------|
| 8,152 visitors        | <b>4,237</b> compa                                                                                                       |
| <b>4,941</b> visitors | <b>2,753</b> comp                                                                                                        |
| 4,093 visitors        | <b>2,040</b> comp                                                                                                        |
| 3,720 visitors        | <b>1,983</b> compa                                                                                                       |
| 1,678 visitors        | 877 comp                                                                                                                 |
| 1,463 visitors        | <b>684</b> compa                                                                                                         |
| <b>1,079</b> visitors | <b>533</b> compa                                                                                                         |
| 325 visitors          | <b>177</b> compa                                                                                                         |
| <b>303</b> visitors   |                                                                                                                          |
|                       | 4,941 visitors<br>4,093 visitors<br>3,720 visitors<br>1,678 visitors<br>1,463 visitors<br>1,079 visitors<br>325 visitors |