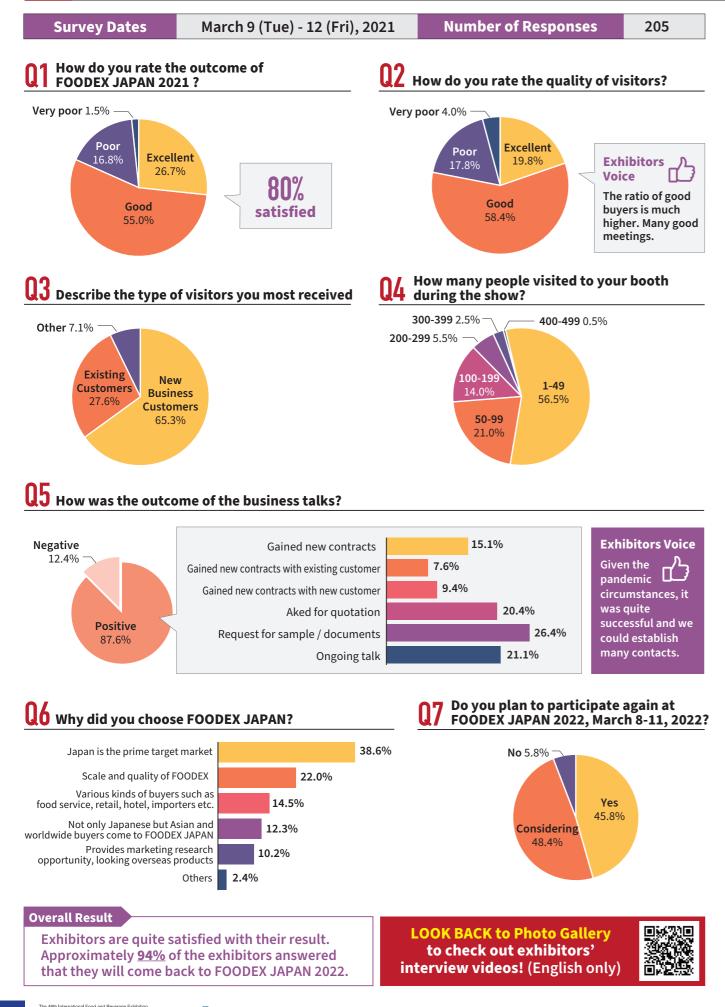

### 09 Exhibitor Survey Results

### Asia's No.1 Food & Beverage Exhibition to Select

The 46th International Food and Beverage Exhibition FODEX JAPAN 2021 **SHOW REPORT** 

DATE

March 9th (Tue) - 12th (Fri), 2021 10:00-17:00 (Last Day Until 16:30)