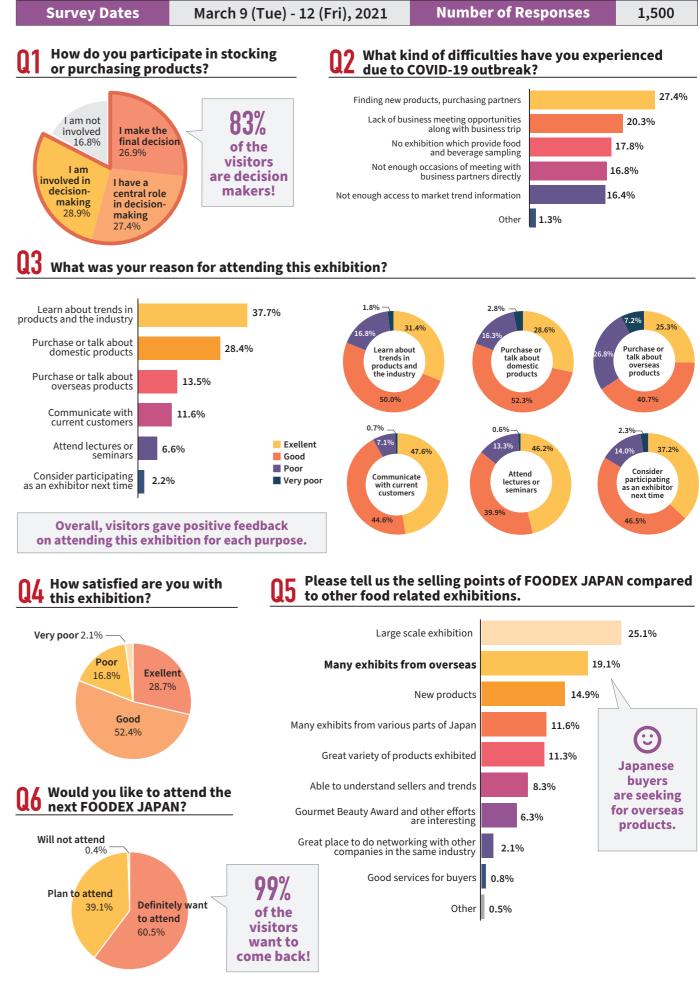

### **10** Visitor Survey Results

FOODEX JAPAN 2021

### Asia's No.1 Food & Beverage Exhibition to Select

The 46th International Food and Beverage Exhibition FODEX JAPAN 2021 **SHOW REPORT** 

DATE

March 9th (Tue) - 12th (Fri), 2021 10:00-17:00 (Last Day Until 16:30)