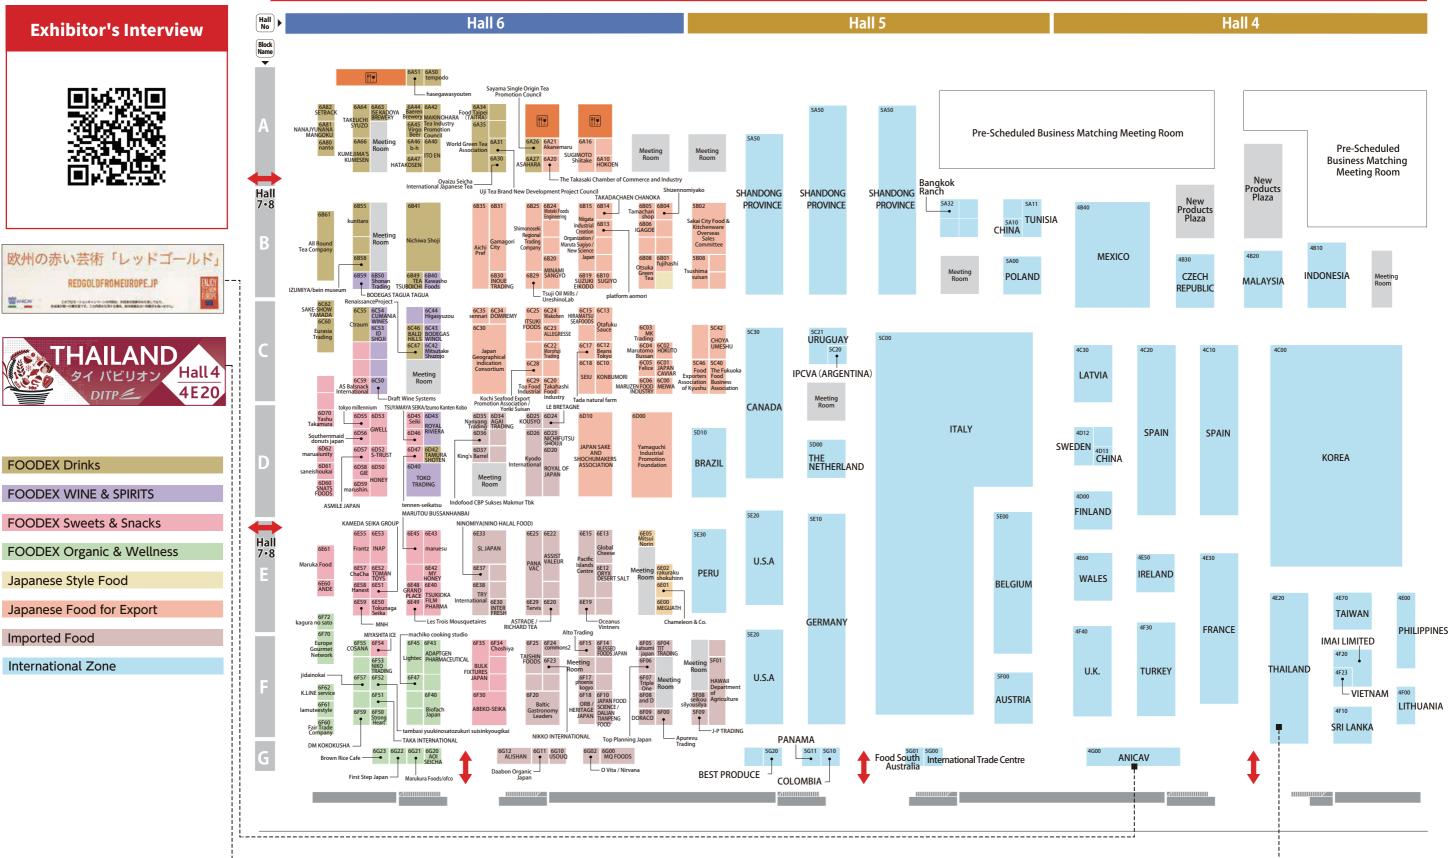

### **11** Exhibitors List

#### Domestic Exhibitors

| ABEKO-SEIKA<br>ACTUNI<br>ADAPTGEN PHARMACEUTICAL<br>AGAI TRADING<br>Aichi Pref<br>* IIDANOUEN<br>* KANKYO SHUZOU<br>* KIYOSUZAKURAJOUZOU<br>* KOUSUKE<br>* Nanzan-en Tea Corporation<br>* NISHIO SEIFUN<br>* SUMIYA BUNJIROU SHOUTEN<br>* TAKUSEI<br>* TOYOHASHI RYOUSHOKU KOUGYOU | 6F3<br>7B7<br>6F4<br>6D3<br>6B3 |
|------------------------------------------------------------------------------------------------------------------------------------------------------------------------------------------------------------------------------------------------------------------------------------|---------------------------------|
| ADAPTGEN PHARMACEUTICAL<br>AGAI TRADING<br>Aichi Pref<br>* IIDANOUEN<br>* KANKYO SHUZOU<br>* KIYOSUZAKURAJOUZOU<br>* KOUSUKE<br>* Nanzan-en Tea Corporation<br>* NISHIO SEIFUN<br>* SUMIYA BUNJIROU SHOUTEN<br>* TAKUSEI<br>* TOYOHASHI RYOUSHOKU KOUGYOU                          | 6F4<br>6D3                      |
| Aichi Pref<br>* IIDANOUEN<br>* KANKYO SHUZOU<br>* KIYOSUZAKURAJOUZOU<br>* KOUSUKE<br>* Nanzan-en Tea Corporation<br>* NISHIO SEIFUN<br>* SUMIYA BUNJIROU SHOUTEN<br>* TAKUSEI<br>* TOYOHASHI RYOUSHOKU KOUGYOU                                                                     |                                 |
| <ul> <li>* IIDANOUEN</li> <li>* KANKYO SHUZOU</li> <li>* KIYOSUZAKURAJOUZOU</li> <li>* KOUSUKE</li> <li>* Nanzan-en Tea Corporation</li> <li>* NISHIO SEIFUN</li> <li>* SUMIYA BUNJIROU SHOUTEN</li> <li>* TAKUSEI</li> <li>* TOYOHASHI RYOUSHOKU KOUGYOU</li> </ul>               | 6B3.                            |
| * KANKYO SHUZOU<br>* KIYOSUZAKURAJOUZOU<br>* KOUSUKE<br>* Nanzan-en Tea Corporation<br>* NISHIO SEIFUN<br>* SUMIYA BUNJIROU SHOUTEN<br>* TAKUSEI<br>* TOYOHASHI RYOUSHOKU KOUGYOU                                                                                                  |                                 |
| * KIYOSUZAKURAJOUZOU<br>* KOUSUKE<br>* Nanzan-en Tea Corporation<br>* NISHIO SEIFUN<br>* SUMIYA BUNJIROU SHOUTEN<br>* TAKUSEI<br>* TOYOHASHI RYOUSHOKU KOUGYOU                                                                                                                     |                                 |
| <ul> <li>* KOUSUKE</li> <li>* Nanzan-en Tea Corporation</li> <li>* NISHIO SEIFUN</li> <li>* SUMIYA BUNJIROU SHOUTEN</li> <li>* TAKUSEI</li> <li>* TOYOHASHI RYOUSHOKU KOUGYOU</li> </ul>                                                                                           |                                 |
| <ul> <li>* Nanzan-en Tea Corporation</li> <li>* NISHIO SEIFUN</li> <li>* SUMIYA BUNJIROU SHOUTEN</li> <li>* TAKUSEI</li> <li>* TOYOHASHI RYOUSHOKU KOUGYOU</li> </ul>                                                                                                              |                                 |
| * NISHIO SEIFUN<br>* SUMIYA BUNJIROU SHOUTEN<br>* TAKUSEI<br>* TOYOHASHI RYOUSHOKU KOUGYOU                                                                                                                                                                                         |                                 |
| * SUMIYA BUNJIROU SHOUTEN<br>* TAKUSEI<br>* TOYOHASHI RYOUSHOKU KOUGYOU                                                                                                                                                                                                            |                                 |
| * TAKUSEI<br>* TOYOHASHI RYOUSHOKU KOUGYOU                                                                                                                                                                                                                                         |                                 |
| * TOYOHASHI RYOUSHOKU KOUGYOU                                                                                                                                                                                                                                                      |                                 |
|                                                                                                                                                                                                                                                                                    |                                 |
|                                                                                                                                                                                                                                                                                    |                                 |
| * TUKUSHIYA                                                                                                                                                                                                                                                                        | 752                             |
| Ajinomoto Frozen Foods<br>Akanemaru                                                                                                                                                                                                                                                | 7E3<br>6A2                      |
| ALISHAN                                                                                                                                                                                                                                                                            | 6G1                             |
| All Round Tea Company                                                                                                                                                                                                                                                              | 6B6                             |
| ALLEGRESSE                                                                                                                                                                                                                                                                         | 6C2                             |
| Alto Trading                                                                                                                                                                                                                                                                       | 6F1                             |
| and D                                                                                                                                                                                                                                                                              | 6F0                             |
| ANDE                                                                                                                                                                                                                                                                               | 6E6                             |
| AOBAKASEI                                                                                                                                                                                                                                                                          | 7B6                             |
| AOI SEICHA                                                                                                                                                                                                                                                                         | 6G2                             |
| Aomorishi                                                                                                                                                                                                                                                                          | 8D0                             |
| Aoshiso Farm                                                                                                                                                                                                                                                                       | 8E3                             |
| Apurevu Trading                                                                                                                                                                                                                                                                    | 6F0                             |
| ASAHARA                                                                                                                                                                                                                                                                            | 6A2                             |
| Asahi Kasei                                                                                                                                                                                                                                                                        | 8E1                             |
| ASC                                                                                                                                                                                                                                                                                | 7E3                             |
| ASMILE JAPAN                                                                                                                                                                                                                                                                       | 6D5                             |
| ASSISTVALEUR                                                                                                                                                                                                                                                                       | 6E2                             |
| ASTRADE/RICHARD TEA                                                                                                                                                                                                                                                                | 6E2                             |
| Azuma Foods                                                                                                                                                                                                                                                                        | 8F4                             |
| B                                                                                                                                                                                                                                                                                  | CA4                             |
| Baeren Brewery<br>BALD HILLS                                                                                                                                                                                                                                                       | 6A4<br>6C4                      |
| Baltic Gastronomy Leaders                                                                                                                                                                                                                                                          | 6F2                             |
| BeansTokyo                                                                                                                                                                                                                                                                         | 6C1                             |
| b-h                                                                                                                                                                                                                                                                                | 6A4                             |
| bibun                                                                                                                                                                                                                                                                              | 8E0                             |
| BLESSED FOODS JAPAN                                                                                                                                                                                                                                                                | 6F1                             |
| Brown Rice Cafe                                                                                                                                                                                                                                                                    | 6G2                             |
| BULK FIXTURES JAPAN                                                                                                                                                                                                                                                                | 6F3                             |
| С                                                                                                                                                                                                                                                                                  | 750                             |
| celery                                                                                                                                                                                                                                                                             | 7F2                             |
| ChaCha                                                                                                                                                                                                                                                                             | 6E5                             |
| Chameleon & Co.                                                                                                                                                                                                                                                                    | 6E0                             |
|                                                                                                                                                                                                                                                                                    | 8E3                             |
| CHIBA PREFECTURAL GOVERNMENT * AOYAGI FOOD                                                                                                                                                                                                                                         | 7A1                             |
| * Asahi Meat Cooperative                                                                                                                                                                                                                                                           |                                 |
| * CHEF MEAT CHIGUSA                                                                                                                                                                                                                                                                |                                 |
| * Kamagaya Select Shop                                                                                                                                                                                                                                                             |                                 |
| * Maruyuu                                                                                                                                                                                                                                                                          |                                 |
| * Misuzu                                                                                                                                                                                                                                                                           |                                 |
| * Miyakoichi                                                                                                                                                                                                                                                                       |                                 |
| * Mr.Sotetsu                                                                                                                                                                                                                                                                       |                                 |
| * ORANDAYA                                                                                                                                                                                                                                                                         |                                 |
| * SHINGURA                                                                                                                                                                                                                                                                         |                                 |
| * Shuuwa Industrial                                                                                                                                                                                                                                                                |                                 |
| * SUZUKI FOODS                                                                                                                                                                                                                                                                     |                                 |
| * Yamada Food Service                                                                                                                                                                                                                                                              |                                 |
| * KISARAZU MARKET CO.                                                                                                                                                                                                                                                              |                                 |
| * Kisarazu Nettaimura                                                                                                                                                                                                                                                              |                                 |
| * LIO INK.                                                                                                                                                                                                                                                                         |                                 |
| * MATSUKI SHOJI                                                                                                                                                                                                                                                                    |                                 |
| CHIIKISYOUSYA YAMAGUCHI                                                                                                                                                                                                                                                            | 7F0                             |
| Choshiya                                                                                                                                                                                                                                                                           | 6F3                             |
| CHOYA UMESHU                                                                                                                                                                                                                                                                       | 5C4                             |
| CLEANFARM                                                                                                                                                                                                                                                                          | 7C5                             |
|                                                                                                                                                                                                                                                                                    | 6F2                             |
| commons2                                                                                                                                                                                                                                                                           | 6F5                             |
| commons2<br>COSANA                                                                                                                                                                                                                                                                 |                                 |
| COSANA<br>Crefort Group                                                                                                                                                                                                                                                            |                                 |
| COSANA<br>Crefort Group<br>Ctraum                                                                                                                                                                                                                                                  | 6C5                             |
|                                                                                                                                                                                                                                                                                    | 7G0<br>6C5<br>6C5               |