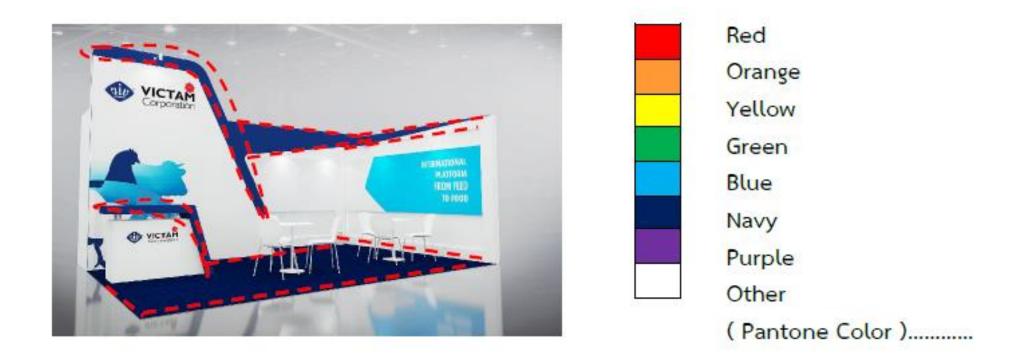

Wall graphic

## **Wall Stripes**

Coloring: for sides and tops of the counter, carpet, and 2 stripes on the side of the wall (In Red line Area.)