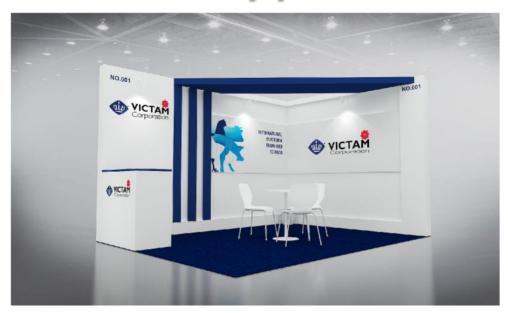

### Type A: **12-21** Sq.m.

#### FURNITURE PLAN

| SYMBOL      | DESCRIPTION        | QTY. |
|-------------|--------------------|------|
| <b>(F1)</b> | Round Table        | 1    |
| (F2)        | Chair              | 3    |
| (F2)        | Lockable Counter   | 1    |
| (F2)        | Waste Peper Basket | 1    |

#### ELECTRICAL PLAN

| RIPTION QTY. | SYMBOL   |  |
|--------------|----------|--|
| ght 100 W. 3 |          |  |
| Socket 1     | $\Theta$ |  |
| iocket       | $\Theta$ |  |

| • | Wooden back & side wall 2.5m (H), |
|---|-----------------------------------|
|   | white color painted               |

| • | Information counter  | 1   |
|---|----------------------|-----|
| • | Round table          | 1-2 |
| • | Chairs               | 3-5 |
| • | Waste basket         | 1-2 |
| • | Spotlights LED 60 W. | 3-5 |
| • | Socket 5 Amp.        | 1-2 |