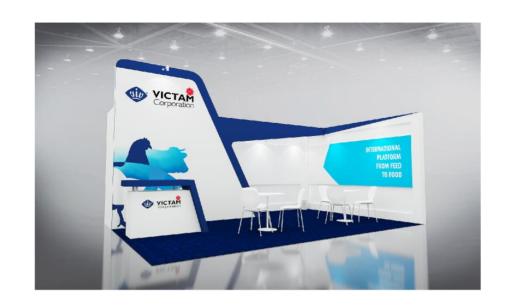

| 1                                          |
| 15 | 1              | 3     | 1                   | 1               | 3                        | 1                                          |
| 16 | 1              | 3     | 1                   | 1               | 3                        | 1                                          |
| 18 | 1              | 3     | 1                   | 1               | 3                        | 1                                          |
| 20 | 2              | 5     | 1                   | 2               | 5                        | 2                                          |
| 21 | 2              | 5     | 1                   | 2               | 5                        | 2                                          |

### Type B: **24-36** Sq.m.





#### FURNITURE PLAN

| SYMBOI    | DESCRIPTION        | QTY. |
|-----------|--------------------|------|
| (F1)      | Round Table        | 3    |
| (F2)      | Chair              | 10   |
| <b>F2</b> | Lockable Counter   | 1    |
| <b>F2</b> | Waste Peper Basket | 3    |

#### ELECTRICAL PLAN

| SYMBOL   | DESCRIPTION       | QTY. |
|----------|-------------------|------|
| <b></b>  | Spot light 100 W. | 10   |
| $\Theta$ | Socket            | 3    |

| • | Wooden back & side wall 2.5m (H), |
|---|-----------------------------------|
|   | white color painted               |

| • | Information counter  | 1   |
|---|----------------------|-----|
| • | Round table          | 2-3 |
| • | Chairs               | 6-8 |
| • | Waste basket         | 2-3 |
| • | Spotlights LED 60 W. | 6-8 |
|