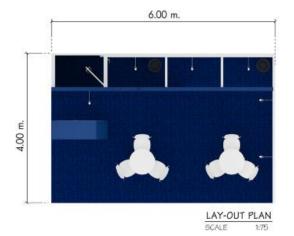

### Type A: **12-21** Sq.m.

#### FURNITURE PLAN

| SYMBOL      | DESCRIPTION        | QTY. |
|-------------|--------------------|------|
| <b>(F1)</b> | Round Table        | 1    |
| (F2)        | Chair              | 3    |
| (F2)        | Lockable Counter   | 1    |
| (F2)        | Waste Peper Basket | 1    |

#### ELECTRICAL PLAN

| RIPTION QTY. | SYMBOL   |  |
|--------------|----------|--|
| ght 100 W. 3 |          |  |
| Socket 1     | $\Theta$ |  |
| iocket       | $\Theta$ |  |

| • | Wooden back & side wall 2.5m (H), |
|---|-----------------------------------|
|   | white color painted               |