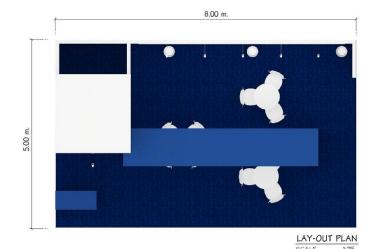

#### FURNITURE PLAN

| SYMBOL      | DESCRIPTION        | QTY. |
|-------------|--------------------|------|
| <b>(F1)</b> | Round Table        | 1    |
| (F2)        | Chair              | 3    |
| (F2)        | Lockable Counter   | 1    |
| (F2)        | Waste Peper Basket | 1    |

#### ELECTRICAL PLAN

| RIPTION QTY. | SYMBOL   |  |
|--------------|----------|--|
| ght 100 W. 3 |          |  |
| Socket 1     | $\Theta$ |  |
| iocket       | $\Theta$ |  |

| • | Wooden back & side wall 2.5m (H), |
|---|-----------------------------------|
|   | white color painted               |

| • | Information counter  | 1   |
|---|----------------------|-----|
| • | Round table          | 1-2 |
| • | Chairs               | 3-5 |
| • | Waste basket         | 1-2 |
| • | Spotlights LED 60 W. | 3-5 |
| • | Socket 5 Amp.        | 1-2 |