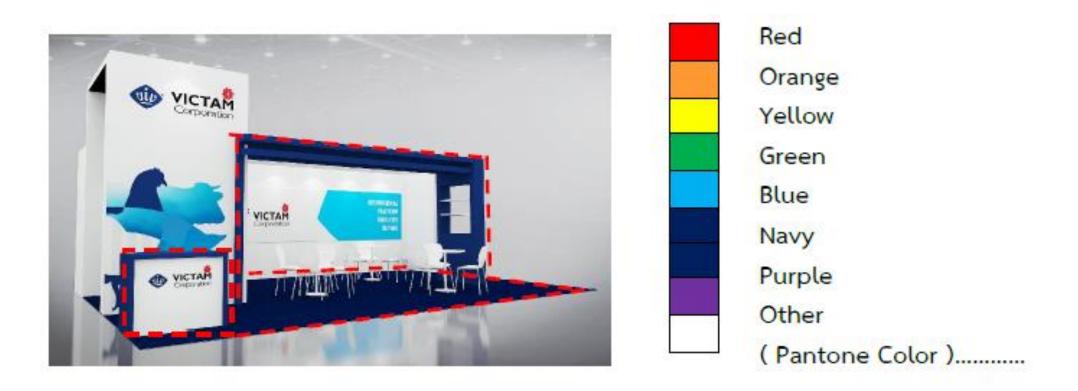

Wall graphic

## **Wall Stripes**

Coloring: for sides and tops of the counter, carpet, and 2 stripes on the side of the wall (In Red line Area.)