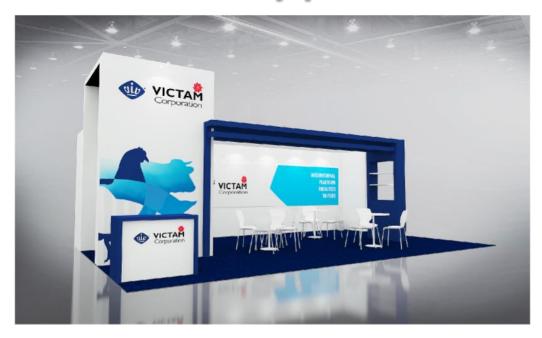

| 2                                       | 1               | 1           |
| 30 | 2              | 6     | 1                   | 2               | 6                        | 2                                       | 1               | 1           |
| 32 | 3              | 8     | 1                   | 3               | 8                        | 3                                       | 1               | 1           |
| 33 | 3              | 8     | 1                   | 3               | 8                        | 3                                       | 1               | 1           |
| 36 | 3              | 8     | 1                   | 3               | 8                        | 3                                       | 1               | 1           |

### Type C: **40-48** Sq.m.





#### FURNITURE PLAN

| SYMBOL    | DESCRIPTION        | QTY. |
|-----------|--------------------|------|
| FI        | Round Table        | 2    |
| (F2)      | Chair              | 6    |
| (F2)      | Lockable Counter   | 1    |
| <b>F2</b> | Waste Peper Basket | 2    |

#### ELECTRICAL PLAN

| SYMBOL      | DESCRIPTION       | QTY. |  |
|-------------|-------------------|------|--|
| *           | Spot light 100 W. | 6    |  |
| $\Theta$    | Socket            | 2    |  |
| <del></del> | Fluorescent       | 1    |  |

| • | Wooden back & side wall 2.5m (H), |
|---|-----------------------------------|
|   | white color painted               |

| • | Information counter | 1     |
|---|---------------------|-------|
| • | Round table         | 3-4   |
| • | Chairs              | 10-12