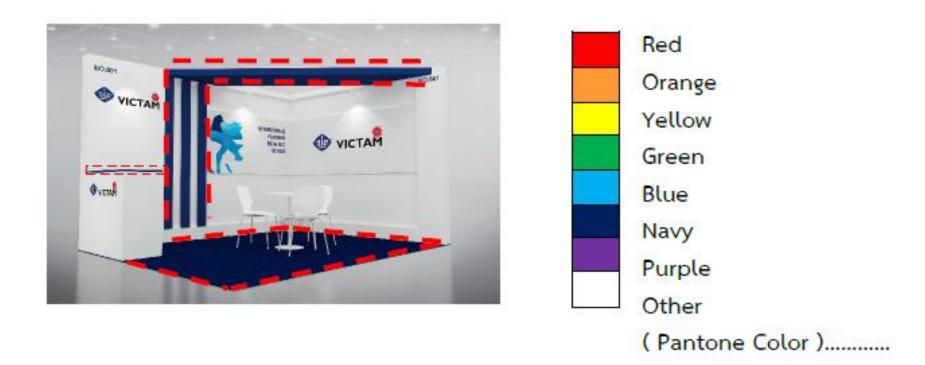

Wall graphic

## **Wall Stripes**

Coloring: for sides and tops of the counter, carpet, and 2 stripes on the side of the wall (In Red line Area.)