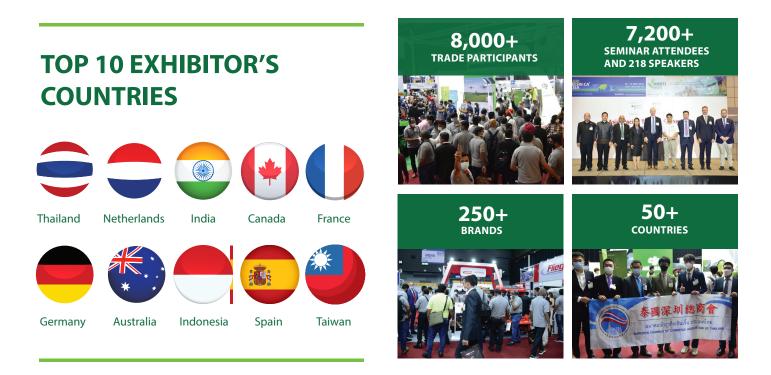

### **BIG CROWDS BIG SUCCESS.**

About 8,500 participants converged at the Agritechnica Asia and Horti Asia 2022 for three days, where the audiences could exchange and update on technical innovations.

Visitors eagerly walked the trade fair to gain inspiration & meet with more than 250 trusted brands to discuss their projects. Here is a recap of the exciting marketplace from visitor experience.