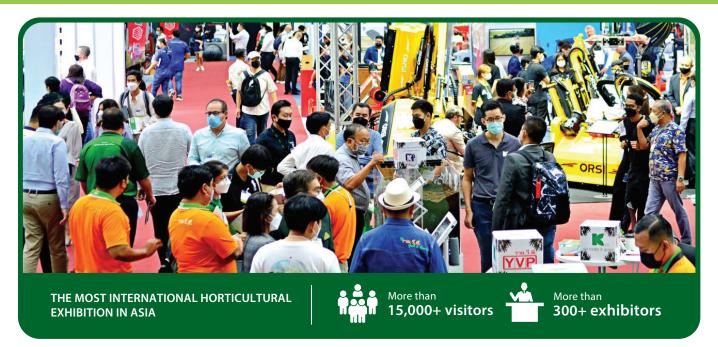

### **BIG CROWDS BIG SUCCESS.**

About 8,500 participants converged at the Agritechnica Asia and Horti Asia 2022 for three days, where the audiences could exchange and update on technical innovations.

Visitors eagerly walked the trade fair to gain inspiration & meet with more than 250 trusted brands to discuss their projects. Here is a recap of the exciting marketplace from visitor experience.