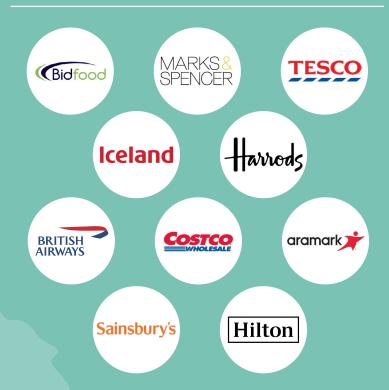

000 visitors FROM 91 COUNTRIES AND REGIONS

1,500 exhibitors

USDA ENDORSED



# Join the USA Pavilion at IFE London 2024



#### TOP REASONS TO EXHIBIT

- IFE's action-packed show floor and dedicated buying audience boasts a collective spending power of £28.8 billion.
- With the potential of a free trade agreement between the US and the UK, this is ideal timing to position your product in the UK market.
- IFE is the only food and drink trade exhibition with UK government backing and support, making it the premier event for the UK F&B industry over the past 30+ years.
- IFE is co-located with IFE Manufacturing, Hotel, Restaurant & Catering, and The Pub Show accessing the entire UK food, drink, & hospitality supply chain.

### TOP PRODUCT INTERESTS



#### **MAJOR BUYERS PRESENT IN 2024**



#### UNITED KINGDOM MARKET FACTS

According to the Institute of Grocery Distribution, the UK food and grocery market is set to grow by 11.3% to **\$290 billion** between 2022 and 2027.

U.S. products remain in **high demand** by UK consumers.
Strong market opportunities
exist for specialty food products,
food perceived as healthy, wine,
sauces, fruit, nuts, and juices.

USA PAVILION ORGANIZED BY



# Maximize Your ROI with the USA Pavilion at IFE London 2024



## You Focus on Business, We Handle the Rest



PRIME LOCATION



TURNKEY SOLUTIONS



**EXPERT**ASSISTANCE



USDA ENDORSED



**ENHANCED** VISIBILITY



FULL ACCESS



EXCLUSIVE SERVICES



**MATCHMAKING** 

### **Reserve Your Space!**

**REGISTER NOW** 

**USDA EXPORTER GUIDE** 

**2023 EXHIBITOR LIST** 

**UPCOMING SHOWS**