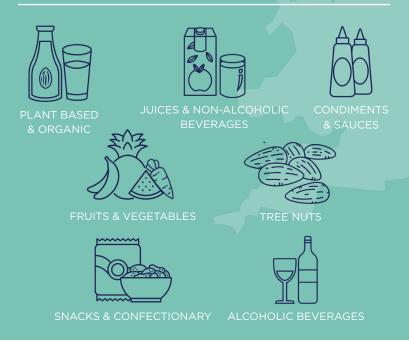

products amounting to \$1.1 billion.

27,000 visitors FROM 91 COUNTRIES AND REGIONS

1,500 exhibitors

USDA ENDORSED



# Join the USA Pavilion at IFE London 2024



#### TOP REASONS TO EXHIBIT

- IFE's action-packed show floor and dedicated buying audience boasts a collective spending power of £28.8 billion.
- With the potential of a free trade agreement between the US and the UK, this is ideal timing to position your product in the UK market.
- IFE is the only food and drink trade exhibition with UK government backing and support, making it the premier event for the UK F&B industry over the past 30+ years.
- IFE is co-located with IFE Manufacturing, Hotel, Restaurant & Catering, and The Pub Show accessing the entire UK food, drink, & hospitality supply chain.

### TOP PRODUCT INTERESTS



#### **MAJOR BUYERS PRESENT IN 2024**



#### UNITED KINGDOM MARKET FACTS

According to the Institute of Grocery Distribution, the UK food and grocery market is set to grow by 11.3% to **\$290 billion** between 2022 and 2027.

U.S. products remain in **high demand** by UK consumers.
Strong market opportunities
exist for specialty food products,
food perceived as healthy, wine,
sauces, fruit, nuts, and juices.

USA PAVILION ORGANIZED BY



# Maximize Your ROI with the USA Pavilion at IFE London 2024



## You Focus on Business, We Handle the Rest



PRIME LOCATION



TURNKEY SOLUTIONS



**EXPERT**ASSISTANCE



USDA ENDORSED



**ENHANCED** VISIBILITY



FULL ACCESS



EXCLUSIVE SERVICES



**MATCHMAKING** 

### **Reserve Your Space!**

**REGISTER NOW** 

**USDA EXPORTER GUIDE** 

**2023