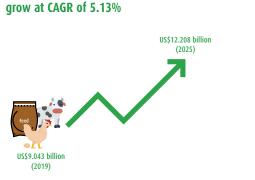

# NERSTANDED TO THE STORY OF THE

The livestock market in Indonesia has many channels to develop in order to create more opportunities to export to international markets. It is a diverse archipelago nation with more than 300 ethnic groups and has charted impressive economic growth since overcoming the Asian financial crisis of the late 1990s. Among sectors, agriculture contributes about 14% to its GDP, while industry and services add approximately 43% each to its output. In terms of production cost, Indonesia was only at the fourth rank for beef, third for sheep and goat and fourth for broiler production per kilogram live weight compared to other member ASEAN countries. Indonesia animal feed market is expected to grow at a compound annual growth rate (CAGR) of 5.13% over the forecast period to reach a market size of US\$12.208 billion in 2025 from US\$9.043 billion in 2019.

# 9-11 November 2022

Indonesia animal feed market is expected to

KARTA

 $\Delta$ 