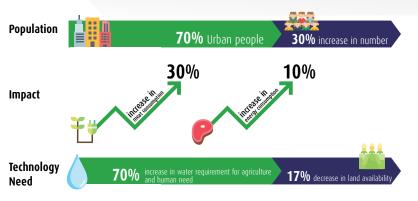

300 ethnic groups and has charted impressive economic growth since overcoming the Asian financial crisis of the late 1990s. Among sectors, agriculture contributes about 14% to its GDP, while industry and services add approximately 43% each to its output. In terms of production cost, Indonesia was only at the fourth rank for beef, third for sheep and goat and fourth for broiler production per kilogram live weight compared to other member ASEAN countries. Indonesia animal feed market is expected to grow at a compound annual growth rate (CAGR) of 5.13% over the forecast period to reach a market size of US\$12.208 billion in 2025 from US\$9.043 billion in 2019.



# 9-11 November 2022



Indonesia animal feed market is expected to

KARTA

 $\Delta$ 

#### Challenge in the future (2009-2050)



#### Sources

The World Bank. (2020). The World Bank In Indonesia. Investopedia. (Mar 18, 2020). The Top 20 Economies in the World

Knowledge Sourcing Intelligence LLP. (June 2020). Indonesia Animal Feed Market - Forecasts from 2020 to 2025. (5125068) Research and Markets

# ILDEX INDONESIA SECTOR OVERVIEW

# Animal Health

Monitoring animal health and preventing animal disease outbreaks is vital to the economy and safety of the country's food supply. Production of healthy livestock helps to ensure a safe food supply and keep consumer prices stable

# Feed Ingredients/ Additives

Component part, constituent, or any combination/mixture added to and comprising the animal food, including include grains, milling by-products, added vitamins, minerals, fats/oils, and other nutritional and ener