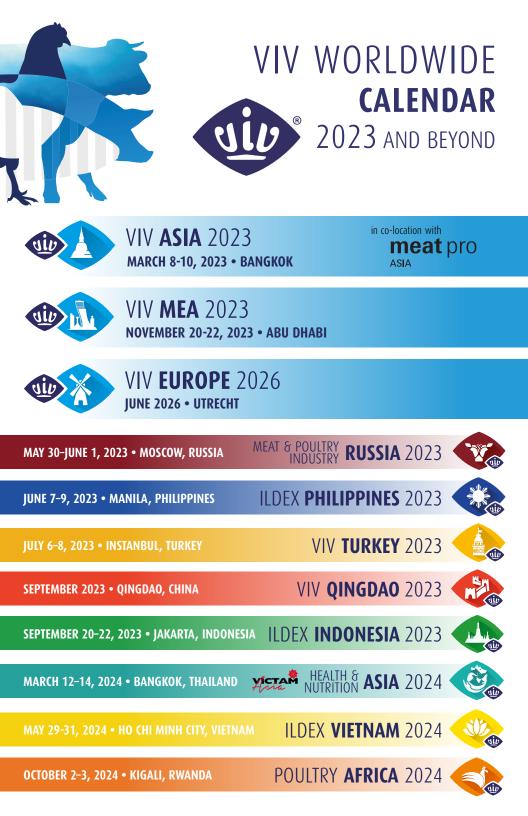

With eleven exhibitions in Europe, the Middle East, Asia, and Africa, VIV & ILDEX shows are thriving forces around the globe. Bringing together over 3,000 international exhibitors and 100,000 trade visitors from 145 countries, there is no better way to develop your export sales.