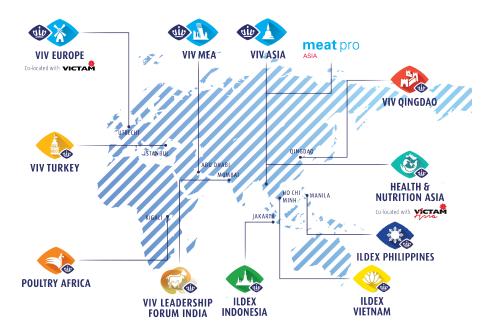

With eleven exhibitions in Europe, the Middle East, Asia, and Africa, VIV & ILDEX shows are thriving forces around the globe. Bringing together over 3,000 international exhibitors and 100,000 trade visitors from 145 countries, there is no better way to develop your export sales.