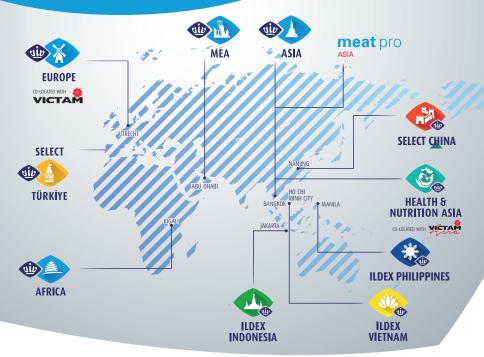

## VIV WORLDWIDE CALENDAR UPCOMING EVENTS

VIV **MEA** 2025

NOVEMBER 25-27, 2025 • ABU DHABI, U.A.E.

VIV **EUROPE** 2026

JUNE 2-4, 2026 • UTRECHT, THE NETHERLANDS

VIV AFRICA 2026

OCTOBER 7-8, 2026 • KIGALI, RWANDA

VIV **ASIA** 2027 MARCH 10-12, 2027 • BANGKOK, THAILAND in co-location with **meat** pro

**AUGUST 27-29, 2025 • MANILA, PHILIPPINES** 

**ILDEX PHILIPPINES** 2025

SEPTEMBER 10-12, 2025 • NANJING, CHINA

VIV SELECT CHINA 2025

SEPTEMBER 17-19, 2025 • JAKARTA, INDONESIA

**ILDEX INDONESIA** 2025

MARCH 10-12, 2026 • BANGKOK, THAILAND

HEALTH & ASIA 2026