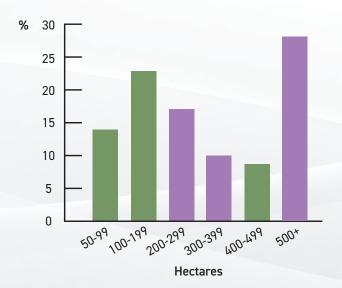

s in separate halls, allowing attendees to move freely between events. This exciting news has been well received by exhibitors and attendees, and we are actively planning to ensure its success.

#### **Croptec in numbers:**



#### Low Carbon Agriculture in numbers:

| 88%               | <b>84%</b>              | <b>\$ 55%</b>          |
|-------------------|-------------------------|------------------------|
| view the show as  | are key-decision makers | have over 100 hectares |
| mportant to their | or have influence       | of farming land        |
| business          | decisions               |                        |
|                   |                         |                        |



## LAMMA 2025 in Numbers



INDUSTRY AVERAGE NPS 29.04











## Size of Farming Land



### **Exhibitor Feedback**



INDUSTRY AVERAGE NPS 8.03



Exhibiting at LAMMA is always a valuable experience. It's a great opportunity to reconnect with existing customers and meet new prospects who are open to fresh opportunities. The event consistently leaves us feeling positive about the year ahead.

-Gary Walting, AP Air Europe-



Brilliant service, good knowledge and well run event. This provides a great setting for a small business like Mydis to grow our brand awareness and customer base

-Craig James, MYDIS-



ZM Heaters was proud to exhibit at LAMMA for the first time. It was a great event. We'll Be Back!

-John Wright, ZMH Ltd-



LAMMA is an important event for us to engage with existing and new clients, and to understand what customers want from our products in the future.