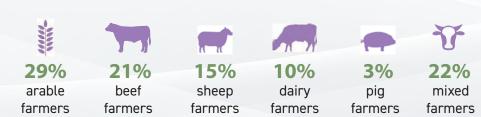

# Showcasing the best of UK agriculture



LAMMA continues to be the **UK's Premier** Farm Machinery, Equipment, and Services Show, renowned for unveiling the latest products, ground breaking innovations, and exceptional services that drive the agricultural industry forward.

The NEC, being a world-class venue with seamless transport links, amplified by an extensive marketing reach, combined with a premier event team with decades of expertise, LAMMA continues to attract tens of thousands of engaged attendees each year.

Behind the scenes, in-depth preparations for LAMMA 2026 are already in full swing, promising a thoroughly successful event where exhibitors and visitors alike will experience great success, as well as an unforgettable experience.

#### **LAMMA 2025 visitors**



#### Introducing CropTec and The Low Carbon Agriculture Show

In 2026, we are excited to announce that CropTec and the Low Carbon Agriculture show will be co-locating with LAMMA, bringing together the largest gathering of arable farmers in the UK. This valuable combination of audiences will increase your visibility and offer endless opportunities to engage with potential customers.

CropTec has grown as a stand-alone event, becoming the specialised hub for the arable sector, spotlighting critical industry issues from crop varieties and disease management to pioneering technology and regulatory updates.

The Low Carbon Agriculture Show is focused on assisting farmers and landowners achieve their Net Zero goals by offering innovative solutions and cutting-edge technology to its attendees.