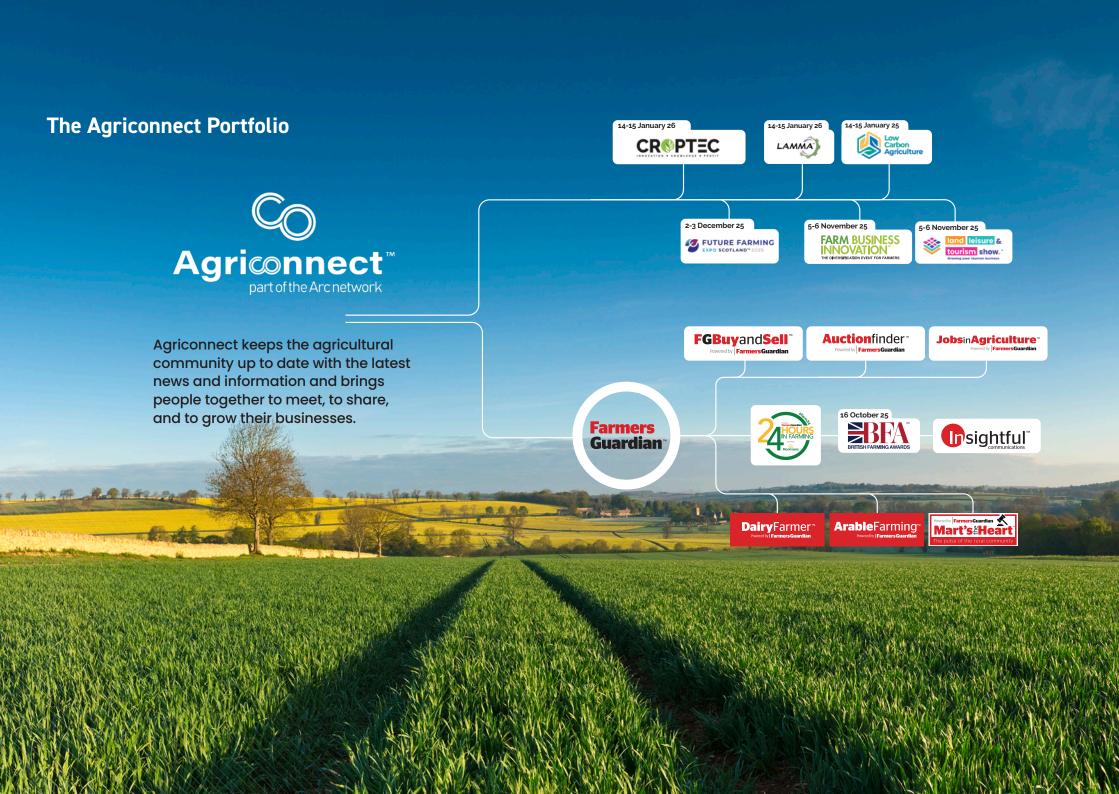

#### Introducing CropTec and The Low Carbon Agriculture Show

In 2026, we are excited to announce that CropTec and the Low Carbon Agriculture show will be co-locating with LAMMA, bringing together the largest gathering of arable farmers in the UK. This valuable combination of audiences will increase your visibility and offer endless opportunities to engage with potential customers.

CropTec has grown as a stand-alone event, becoming the specialised hub for the arable sector, spotlighting critical industry issues from crop varieties and disease management to pioneering technology and regulatory updates.

The Low Carbon Agriculture Show is focused on assisting farmers and landowners achieve their Net Zero goals by offering innovative solutions and cutting-edge technology to its attendees. The event is highly conference-based, attracting a large audience looking to learn and gain inspiration on the latest trends in the market.

While being co-located, the shows will maintain their distinct identities in separate halls, allowing attendees to move freely between events. This exciting news has been well received by exhibitors and attendees, and we are actively planning to ensure its success.