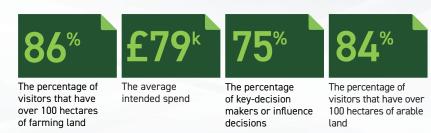

the specialised hub for the arable sector, spotlighting critical industry issues from crop varieties and disease management to pioneering technology and regulatory updates.

The Low Carbon Agriculture Show is focused on assisting farmers and landowners achieve their Net Zero goals by offering innovative solutions and cutting-edge technology to its attendees. The event is highly conference-based, attracting a large audience looking to learn and gain inspiration on the latest trends in the market.

While being co-located, the shows will maintain their distinct identities in separate halls, allowing attendees to move freely between events. This exciting news has been well received by exhibitors and attendees, and we are actively planning to ensure its success.

#### **Croptec in numbers:**



#### Low Carbon Agriculture in numbers:

| 88%               | <b>84%</b>              | <b>\$ 55%</b>          |
|-------------------|-------------------------|------------------------|
| view the show as  | are key-decision makers | have over 100 hectares |
| mportant to their | or have influence       | of farming land        |
| business          | decisions               |                        |
|                   |                         |                        |



## LAMMA 2025 in Numbers



INDUSTRY AVERAGE NPS 29.04











## Size of Farming Land



### **Exhibitor Feedback**



INDUSTRY AVERAGE NPS 8.03



Exhibiting at LAMMA is always a valuable experience. It's a great opportunity to reconnect with existing customers and meet new prospects who are open to fresh oppo