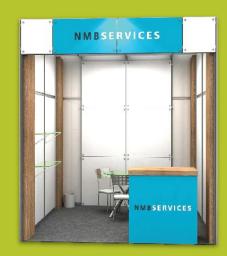

## 9m<sup>2</sup> BOOTH

Graphite carpet

#### **WALLS**

- Fitted with white TS panels.
- Back wall covered with white adhesive glass.

#### **TEST**

- Structured in metal profile with glass closure and
- with a vinyl adhesive logo

#### LIGHTING

- Internal area and display case illuminated by
- · LED spotlights fixed to the ceiling and by spotlight

#### **OUTPUTS**

Includes 1 220V socket (NBR standard) every 10m

**Investment: USD 4.901,90** 

\*with mandatory fees included