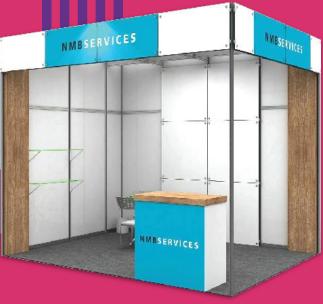

## 9m<sup>2</sup> BOOTH

Graphite carpet

#### **WALLS**

- Fitted with white TS panels.
- Back wall covered with white adhesive glass.

#### **TEST**

- Structured in metal profile with glass closure and
- with a vinyl adhesive logo

#### LIGHTING

- Internal area and display case illuminated by
- · LED spotlights fixed to the ceiling and by spotlight

#### **OUTPUTS**

Includes 1 220V socket (NBR standard) every 10m

**Investment: USD 4.901,90** 

\*with mandatory fees included