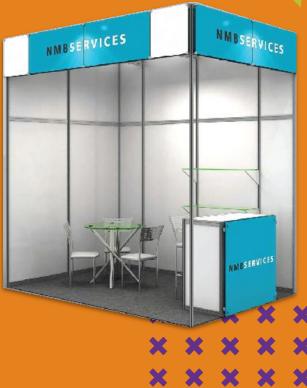

# 6m<sup>2</sup> BOOTH

#### **FLOORING**

• Graphite carpet.

#### **WALLS**

- Fitted with white TS panels.
- Back wall covered with white adhesive glass.

#### **TEST**

- Structured in metal profile with glass closure and
- · with a vinyl adhesive logo.

#### LIGHTING

- Internal area and display case illuminated by
- LED spotlights fixed to the ceiling and by spotlight.

#### **OUTPUTS**

• Includes 1 220V socket (NBR standard) every 10m.

Investment: USD 3.356,30

\*with mandatory fees included,30