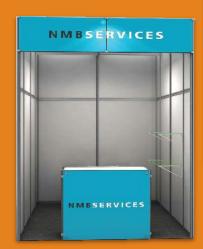

# **BOOTH**

6m<sup>2</sup>

9m<sup>2</sup>

12m<sup>2</sup>

More information contact: maria.valle@nmbrasil.com.br

# 6m<sup>2</sup> BOOTH

#### **FLOORING**

• Graphite carpet.

#### **WALLS**

- Fitted with white TS panels.
- Back wall covered with white adhesive glass.

#### **TEST**

- Structured in metal profile with glass closure and
- · with a vinyl adhesive logo.

#### LIGHTING

- Internal area and display case illuminated by
- LED spotlights fixed to the ceiling and by spotlight.

#### **OUTPUTS**

• Includes 1 220V socket (NBR standard) every 10m.

Investment: USD 3.356,30

\*with mandatory fees included,30