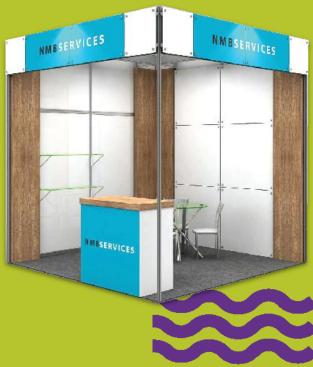

# 12m<sup>2</sup> BOOTH

#### **FLOORING**

• Graphite carpet.

#### **WALLS**

- Fitted with white TS panels.
- Back wall covered with white adhesive glass.

#### **TEST**

- · Structured in metal profile with glass closure and
- · with a vinyl adhesive logo.

#### LIGHTING

- · Internal area and display case illuminated by
- LED spotlights fixed to the ceiling and by spotlight.

#### **OUTPUTS**

• Includes 1 220V socket (NBR standard) every 10m.

 $\times \times \times \times$ 

 $\times \times \times \times$ 