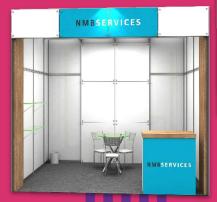

# 6m<sup>2</sup> BOOTH

#### **FLOORING**

• Graphite carpet.

#### **WALLS**

- Fitted with white TS panels.
- Back wall covered with white adhesive glass.

#### **TEST**

- Structured in metal profile with glass closure and
- · with a vinyl adhesive logo.

#### LIGHTING

- Internal area and display case illuminated by
- LED spotlights fixed to the ceiling and by spotlight.

#### **OUTPUTS**

• Includes 1 220V socket (NBR standard) every 10m.

Investment: USD 3.356,30

\*with mandatory fees included,30