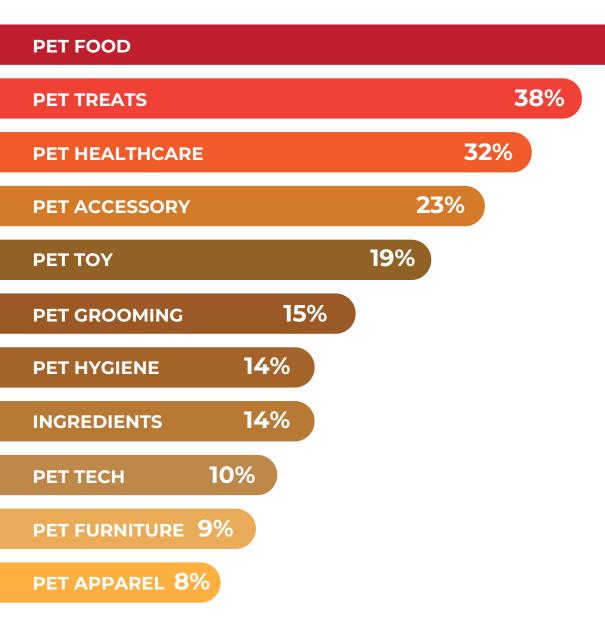

t industry together in a special and engaging atmosphere.

Become part of a premium pet industry experience in the heart of Asia.







The 2024 edition showcased a remarkable international-to-local exhibitor ratio of **76% international and 24% local companies**, establishing it as one of the most globally-oriented pet industry exhibitions in the world.

The largest visitor groups by country included Thailand (66%), followed by China (5%), the Philippines (4%), Malaysia (3%), Japan (3%), Singapore (2%), India (2%), South Korea (2%), and Indonesia (2%).

In terms of business type, the predominant visitor groups were importers (31%), distributors (30%), brand owners (26%), retailers (18%), and wholesalers (16%).

# VISITOR BY BUSINESS CATEGORY



#### VISITOR INTEREST BY PRODUCT CATEGORY





### **2024 EDITION IN PICTURES**



















BANGKOK, THAILAND

#### **Exhibitor & Visitor Inquiry**

+66 2 111 6611 EXT 252, 253, 255

│ petfairsea@vnuasiapacific.com

🗎 | www.petfair-sea.com

29 - 31 OCTOBER 2025 HALL 98-100 | BITEC