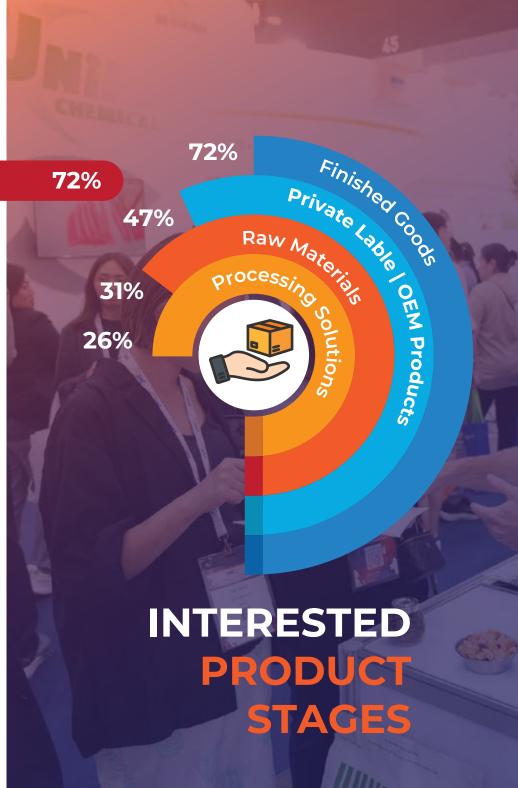

industry together in a special and engaging atmosphere.

Become part of a premium pet industry experience in the heart of Asia.







The 2024 edition showcased a remarkable international-to-local exhibitor ratio of **76% international and 24% local companies**, establishing it as one of the most globally-oriented pet industry exhibitions in the world.

The largest visitor groups by country included Thailand (66%), followed by China (5%), the Philippines (4%), Malaysia (3%), Japan (3%), Singapore (2%), India (2%), South Korea (2%), and Indonesia (2%).

In terms of business type, the predominant visitor groups were importers (31%), distributors (30%), brand owners (26%), retailers (18%), and wholesalers (16%).

# VISITOR BY BUSINESS CATEGORY



#### VISITOR INTEREST BY PRODUCT CATEGORY





### **2024 EDITION IN PICTURES**



















BANGKOK, THAILAND

#### **Exhibitor & Visitor Inquiry**

+66 2 111 6611 EXT 252, 253, 255

│ petfairsea@vnuasiapacific.com

🗎 | www.petfair-sea.com

29 - 31 OCTOBER 2025 HALL 98-100 | BITEC