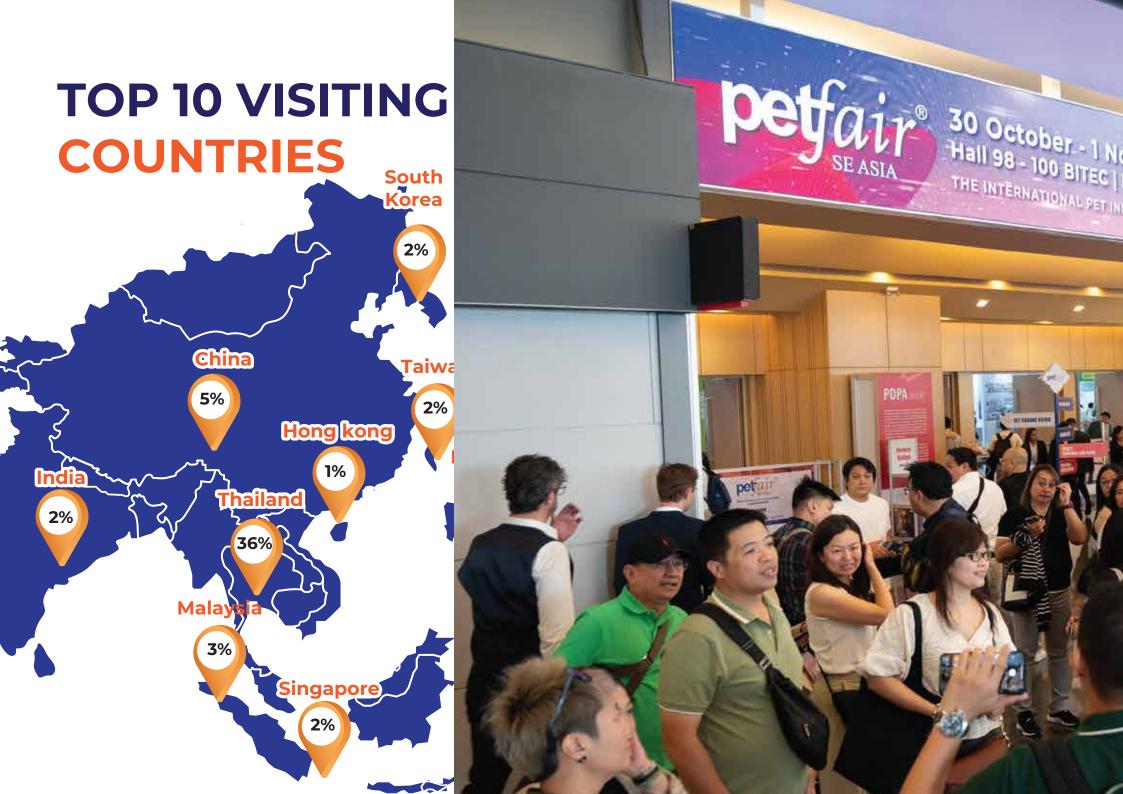

The largest visitor groups by country included Thailand (66%), followed by China (5%), the Philippines (4%), Malaysia (3%), Japan (3%), Singapore (2%), India (2%), South Korea (2%), and Indonesia (2%).