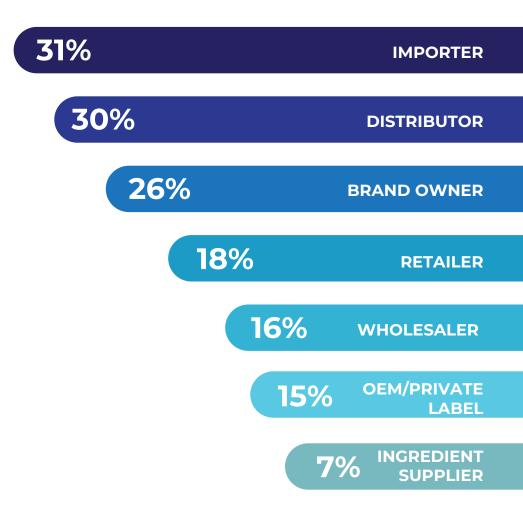

In terms of business type, the predominant visitor groups were importers (31%), distributors (30%), brand owners (26%), retailers (18%), and wholesalers (16%).

# VISITOR BY BUSINESS CATEGORY