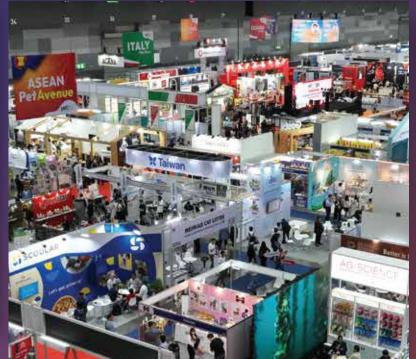

Pet Fair Southeast Asia 2024 brought together over 400 exhibitors from 32 countries, along with over 10,000 professional trade visitors and delegations from 80 countries.

In addition to a highly energetic show floor facilitating business deals, the 2024 edition featured a free conference program spanning two stages, with 40 different speakers and 30 conference sessions, attended by 2,500 visitors.

### **2024 EDITION IN PICTURES**

BANGKOK, THAILAND