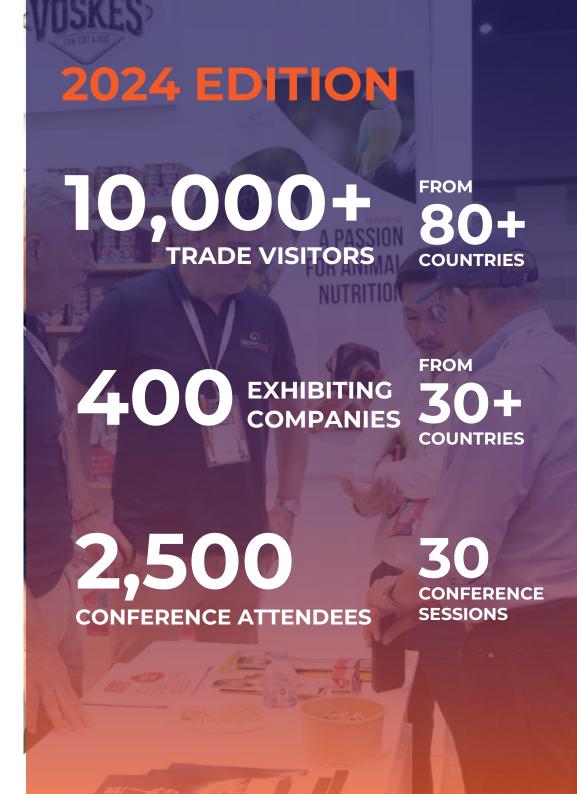

Pet Fair Southeast Asia 2024 brought together over 400 exhibitors from 32 countries, along with over 10,000 professional trade visitors and delegations from 80 countries.

In addition to a highly energetic show floor facilitating business deals, the 2024 edition featured a free conference program spanning two stages, with 40 different speakers and 30 conference sessions, attended by 2,500 visitors.