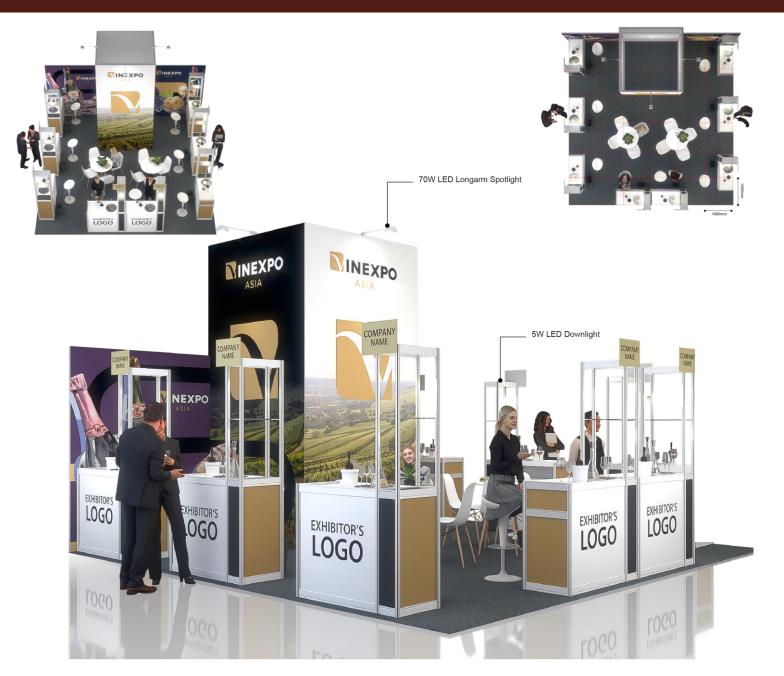

#### **PAVILION TURNKEY STAND** | 72 sq.m.

| LEGEND                                                                                                    |                    |  |  |  |
|-----------------------------------------------------------------------------------------------------------|--------------------|--|--|--|
| Carpet                                                                                                    | √                  |  |  |  |
| <b>Structure</b><br>Shared storeroom with lockable door, space for<br>fridge and rack of glasses          | 8 sq.m.            |  |  |  |
| 2 shelving units on the shared storage room                                                               | $\checkmark$       |  |  |  |
| Freestanding signage Tower (in pavilion colors)                                                           | 2m x 6m x<br>1mH   |  |  |  |
| Daily cleaning                                                                                            | $\checkmark$       |  |  |  |
| Furniture Pack<br>Reception counters with a white top & 2 layers<br>showcase with 1 pc x 5W LED downlight | 16                 |  |  |  |
| White bar stool                                                                                           | 16                 |  |  |  |
| White round table                                                                                         | 4                  |  |  |  |
| White chair                                                                                               | 16                 |  |  |  |
| Fridge 220L                                                                                               | 2                  |  |  |  |
| Wastepaper basket                                                                                         | 16                 |  |  |  |
| Logo (1/counter) on counter front and text on counter mast                                                | 16pcs x 1m x<br>1m |  |  |  |
| Lighting<br>Spotlights for Pavilion sign                                                                  | 8                  |  |  |  |
| Electrical box with socket 500W                                                                           | 8                  |  |  |  |