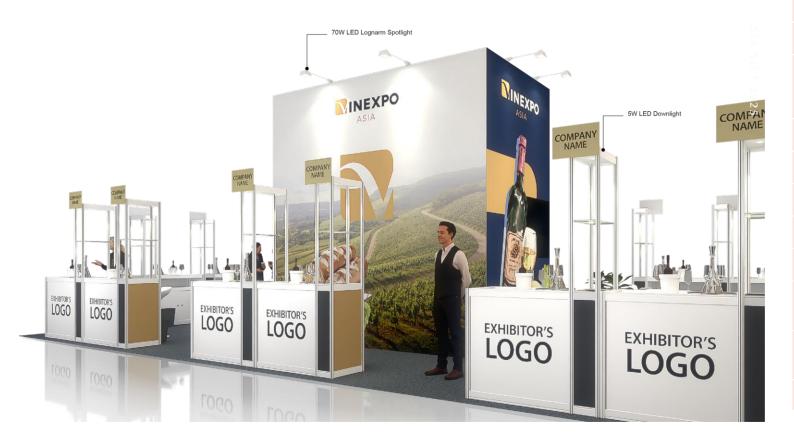

#### **PAVILION TURNKEY STAND** | 72 sq.m.

| LEGEND                                                                                                    |                    |  |  |  |
|-----------------------------------------------------------------------------------------------------------|--------------------|--|--|--|
| Carpet                                                                                                    | √                  |  |  |  |
| <b>Structure</b><br>Shared storeroom with lockable door, space for<br>fridge and rack of glasses          | 8 sq.m.            |  |  |  |
| 2 shelving units on the shared storage room                                                               | $\checkmark$       |  |  |  |
| Freestanding signage Tower (in pavilion colors)                                                           | 2m x 6m x<br>1mH   |  |  |  |
| Daily cleaning                                                                                            | $\checkmark$       |  |  |  |
| Furniture Pack<br>Reception counters with a white top & 2 layers<br>showcase with 1 pc x 5W LED downlight | 16                 |  |  |  |
| White bar stool                                                                                           | 16                 |  |  |  |
| White round table                                                                                         | 4                  |  |  |  |
| White chair                                                                                               | 16                 |  |  |  |
| Fridge 220L                                                                                               | 2                  |  |  |  |
| Wastepaper basket                                                                                         | 16                 |  |  |  |
| Logo (1/counter) on counter front and text on counter mast                                                | 16pcs x 1m x<br>1m |  |  |  |
| Lighting<br>Spotlights for Pavilion sign                                                                  | 8                  |  |  |  |
| Electrical box with socket 500W                                                                           | 8                  |  |  |  |

### LEGEND

|                                                                                                                                              | 36 sq.m.         | 42 sq.m.       | 48 sq.m.        | 60 sq.m.        | 66 sq.m.        | 72 sq.m.        |
|----------------------------------------------------------------------------------------------------------------------------------------------|------------------|----------------|-----------------|-----------------|-----------------|-----------------|
| ✓ Carpet                                                                                                                                     | $\checkmark$     | $\checkmark$   | $\checkmark$    | $\checkmark$    | $\checkmark$    | √               |
| <ul> <li>✓ Structure<br/>Shared storeroom with lockable door, space for<br/>fridge and rack of glasses</li> </ul>                            | 4 sq.m.          | 4 sq.m.        | 4 sq.m.         | 8 sq.m.         | 8 sq.m.         | 8 sq.m.         |
| $\checkmark$ 2 shelving units on the shared storage room                                                                                     | $\checkmark$     | $\checkmark$   | $\checkmark$    | $\checkmark$    | $\checkmark$    | $\checkmark$    |
| ✓ Freestanding signage Tower (in pavilion colors)                                                                                            | 2m x 2m x<br>1mH | 2m x 2m x 1mH  | 2m x 2m x 1mH   | 2m x 4m x 1mH   | 2m x 4m x 1mH   | 2m x 6m x 1mH   |
| ✓ Daily cleaning                                                                                                                             | √                | $\checkmark$   | $\checkmark$    | $\checkmark$    | $\checkmark$    | √               |
| <ul> <li>✓ Furniture Pack</li> <li>Reception counters with a white top &amp; 2 layers</li> <li>showcase with 1pc 5W LED downlight</li> </ul> | 8                | 9              | 10              | 12              | 14              | 16              |
| White bar stools                                                                                                                             | 8                | 9              | 10              | 12              | 14              | 16              |
| White round tables                                                                                                                           | 2                | 2              | 2               | 3               | 3               | 4               |
| White chairs                                                                                                                                 | 8                | 8              | 8               | 12              | 12              | 16              |
| Fridge 220L                                                                                                                                  | 1                | 1              | 1               | 1               | 2               | 2               |
| Wastepaper basket                                                                                                                            | 8                | 9              | 10              | 12              | 14              | 16              |
| Logo (1/counter) on counter front and text on counter mast                                                                                   | 8pcs x 1m x 1m   | 9pcs x 1m x 1m | 10pcs x 1m x 1m | 12pcs x 1m x 1m | 14pcs x 1m x 1m | 16pcs x 1m x 1m |
| <ul> <li>✓ Lighting</li> <li>Spotlights for Pavilion sign</li> </ul>                                                                         | 3                | 3              | 4               | 6               | 7               | 8               |
| Electrical box with socket 500W                                                                                                              | 4                | 4              | 5               | 6               | 7               | 8               |
| <ul> <li>✓ Customization<br/>Back panel of graphic (36sq.m.) and graphic on the<br/>tower</li> </ul>                                         | √                | $\checkmark$   | ~               | √               | $\checkmark$    | $\checkmark$    |
| <b>Stand customization at extra cost:</b> 3D lightbox logo on the tower, change of carpet colour, more promotional graphic                   | ~                | $\checkmark$   | √               | $\checkmark$    | $\checkmark$    | $\checkmark$    |