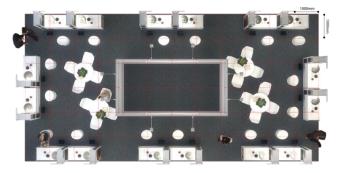

#### **PAVILION TURNKEY STAND** | 36 sq.m.

#### LEGEND ✓ Carpet 1 ✓ Structure Shared storeroom with lockable door, space for 4 sq.m. fridge and rack of glasses $\checkmark$ 2 shelving units on the shared storage room $\checkmark$ 2m x 2m x ✓ Freestanding signage Tower (in pavilion colors) 1mH ✓ Daily cleaning $\checkmark$ ✓ Furniture Pack Reception counters with a white top & 2 layers 8 showcase with 1 pc x 5W LED downlight White bar stool 8 White round table 2 White chair 8 Fridge 220L 1 Wastepaper basket 8 Logo (1/counter) on counter front and text on 8pcs x 1m x 1m counter mast ✓ Lighting 3 Spotlights for Pavilion sign Electrical box with socket 500W 4