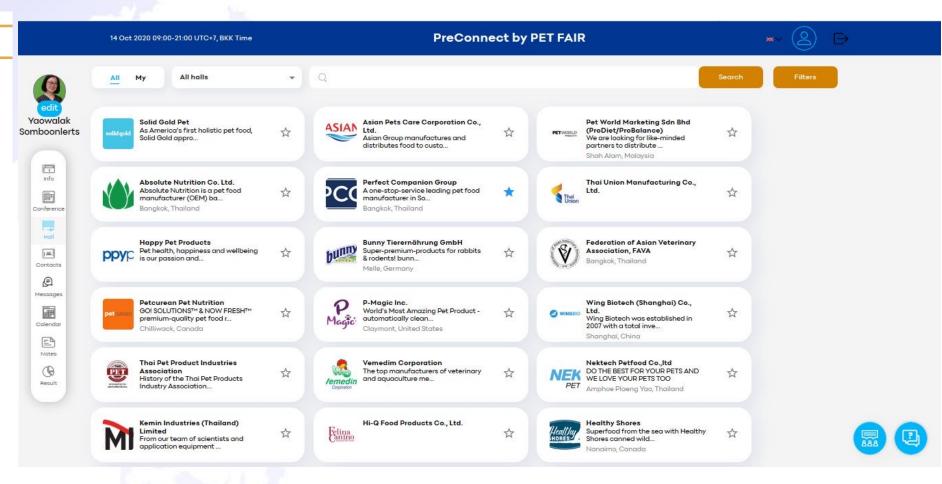

#### What is 'PreConnect'?

A 2-Day virtual event connecting the international pet industry with South East Asia's buyer community

## **Access the VIP Buyer Hall**

#### **VIP Buyer Hall Access**

- Easier to find buyers that suit your needs
- No more only waiting for buyers to approach you