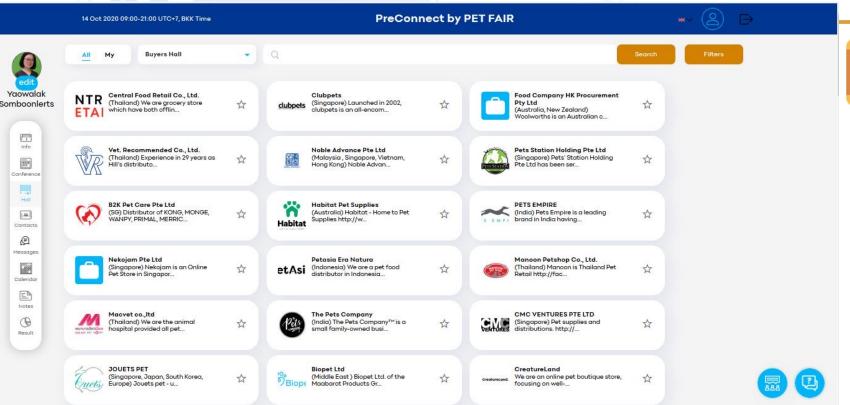

## **Access the VIP Buyer Hall**

#### **VIP Buyer Hall Access**

- Easier to find buyers that suit your needs
- No more only waiting for buyers to approach you