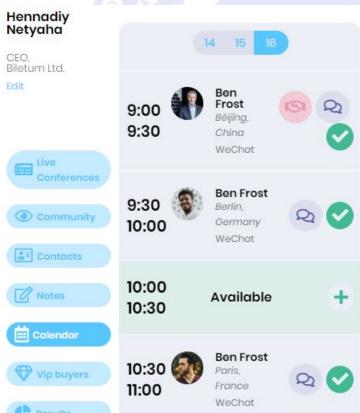

## **Pre-Event Meeting Scheduling**

**Schedule Virtual Meetings** 

- Talk face-to-face with your potential partners
- Manage meetings through our calendar