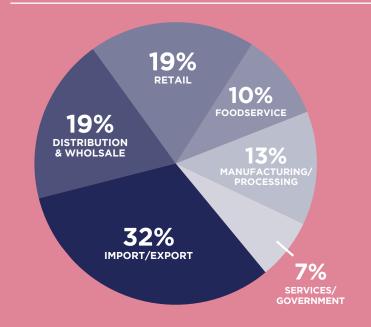

### **Join Us in Shanghai!**

MAY 28-30, 2024 SHANGHAI NEW INTERNATIONAL EXPO CENTRE

# Asia's largest food and beverage event

- China is on track to be the leading export destination for U.S. ag products & demand for U.S. products remains strong.
- The U.S.-China Phase One Economic and Trade Agreement addressed structural barriers to trade & supports a dramatic expansion of U.S. food & agricultural exports.
- Chinese consumers actively seek out international experiences and products.
  U.S. exports are poised for success, as they are generally perceived as safe, high quality, and sustainably produced.

### **175,000+** professionals with **5,000** exhibitors

USDA ENDORSED



## Maximize Your ROI with the USA Pavilion at SIAL China 2024



#### VISITOR BREAKDOWN



#### TOP REASONS TO EXHIBIT

- Establishing & maintaining personal relationships with existing and new buyers is essential in China. SIAL China grants **unparalleled access to the Chinese market** & is the world's 4th largest food & beverage tradeshow.
- 2 Bridge the gap for importers unfamiliar with U.S. food products who are looking for the newest trends – share your story!
- New retail distribution channels and improved logistics have **increased the number of potential consumers** of U.S. imports.

#### 2023 USA PAVILION EXHIBITORS REPORTED ....



USA PAVILION ORGANIZED BY



IMEX Management, Inc. 1422 E Main St #267 Lincolnton, NC 28092 USA +1 704.365.0041 www.imexmanagement.com

Allison Brittain +1 704.248.2797 AllisonB@imexmanagement.com

PORK



### You Focus on Business, We Han