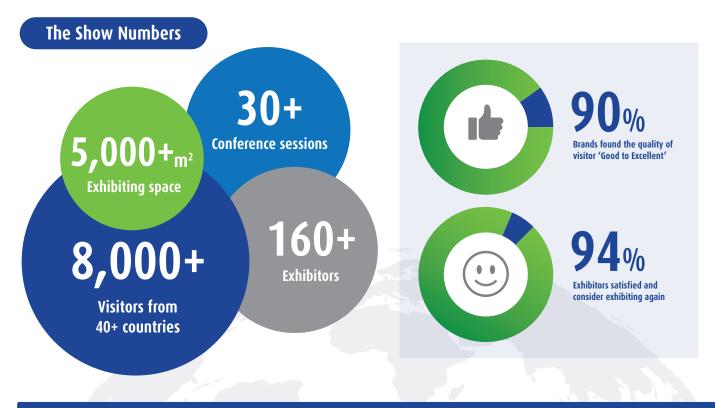

#### Leading Industry Suppliers

Meet 160+ world-leading suppliers in animal health, feed ingredients & additives, and animal breeding.