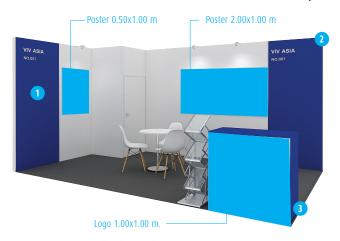

## Upgraded wood construction (€ 275 per sqm)

Min 12 sqm. and max 32 sqm

#### Customizable items:

- · Graphics (depend on the size and shape of the booth)
- · Color choice on the sides of booth & counter 1 2 3
- · Raised floor (15 cm) with: grey, red, blue or green carpet
- · Logo on counter 1.00 x 1.00 m

### Features of the package:

- · Wooden construction
- · Upgraded furniture
- · Storage room from 15 sqm onwards
- · Electrical fittings (long arm spotlights and socket 5A)