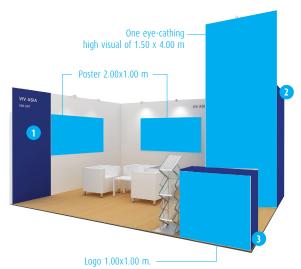

### Premium wood construction (€ 335 per sqm)

Min 25 sqm. and max 50 sqm

#### Customizable items:

· Graphics:

One eye-catching visual of 1.50 x 4.00 m

The other graphics depend on the size and shape of the booth

· Color choice on the sides of booth & counter 1 2 3

# Features of the package:

· Logo on counter 1.00 x 1.00 m

- · Wooden construction
- · Premium furniture
- · Storage room
- · Electrical fittings (long arm spotlights, fluorescent light and socket 5A)
- · Attractive wooden raised floor (15 cm)