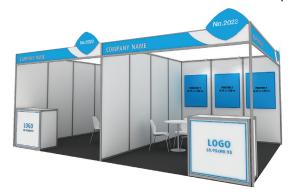

# Standard construction (€ 140 per sqm)

Min. 12 sqm and max. 25 sqm

#### **Customizable items:**

- · 3 posters of 0.75 x 1.00 m
- · Logo on counter

#### Features of the package:

- · Octanorm material
- · Comfort furniture
- · Electrical fittings (short arm spotlights and socket 5A)
- · Light grey carpet