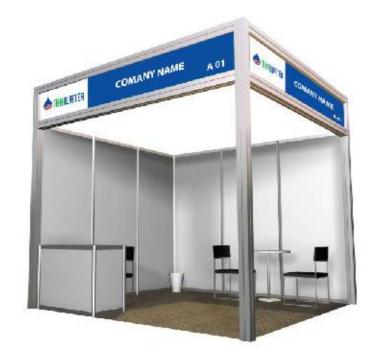

# SHELL SCHEME

- USD 525 / sq.m.
- THB 17,000 / sq.m.

### SHELL SCHEME includes:

- Fascia board 0.5 m. height with company name
- Needle punch carpet
- White panel system 2.5 m.
- 1 Lockable cabinet

### **Corner Charge per booth**

(for space less than 18 sq.m.)

- USD 150
- THB 5,000
- 1 Table
- 3 Folding chairs
- 1 Socket point 5 Amp 220V
- 2 Units of 40w fluorescent lights
- 1 Waste basket