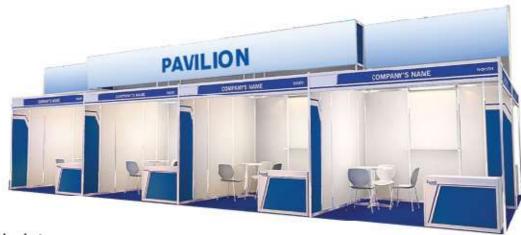

## PAVILION

• USD 577 / sq.m.

### **PAVILION** includes:

- · Fascia board 0.5 m. height with company name
- Needle punch carpet
- White panel system 2.5 m.
- 1 Low Glass Showcase (Lockable)
- 1 Company's logo Sticker on showcase
- \* Fee is subject to 7% Value Added Tax.
- \* Thai Baht fee is applied to companies registered in the Kingdom of Thailand only

- 4 Folding chairs
- 2 Units of 40w fluorescent lights
- 1 Socket point 5 Amp 220V
- 1 Waste basket
- 1 Brochure Rack